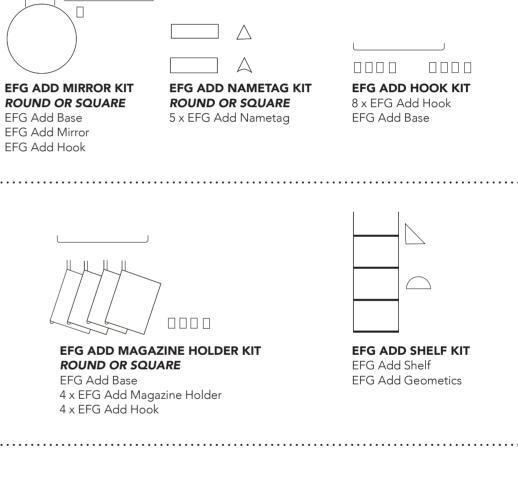

#### WELCOMING KIT

EFG ADD COAT HANGER KIT ROUND OR SQUARE EFG Add Base 2 x EFG Add Coat Hanger 4 x EFG Add Hook

#### EFG ADD MIRROR KIT ROUND OR SQUARE EFG Add Base EFG Add Mirror

### SHARING KIT

EFG ADD NOTEBOARD KIT ROUND OR SQUARE EFG Add Base EFG Add Noteboard Whiteboard Pen Kit

### ORGANIZING KIT

**EFG ADD MEMO KIT** ROUND OR SQUARE EFG Add Base EFG Add Memo EFG Add Hook EFG Add Pentray Whiteboard Pen Kit EFG Add Pin Kit

#### **EFG ADD PAPER KIT** ROUND OR SQUARE EFG Add Base EFG Add Holder EFG Add Hook EFG Add Pentray

**EFG ADD BUTLER KIT** EFG Add Butler EFG Add Geometics

**EFG ADD STACK KIT** 

**EFG ADD CABELTRAY** EFG Add Cabletray