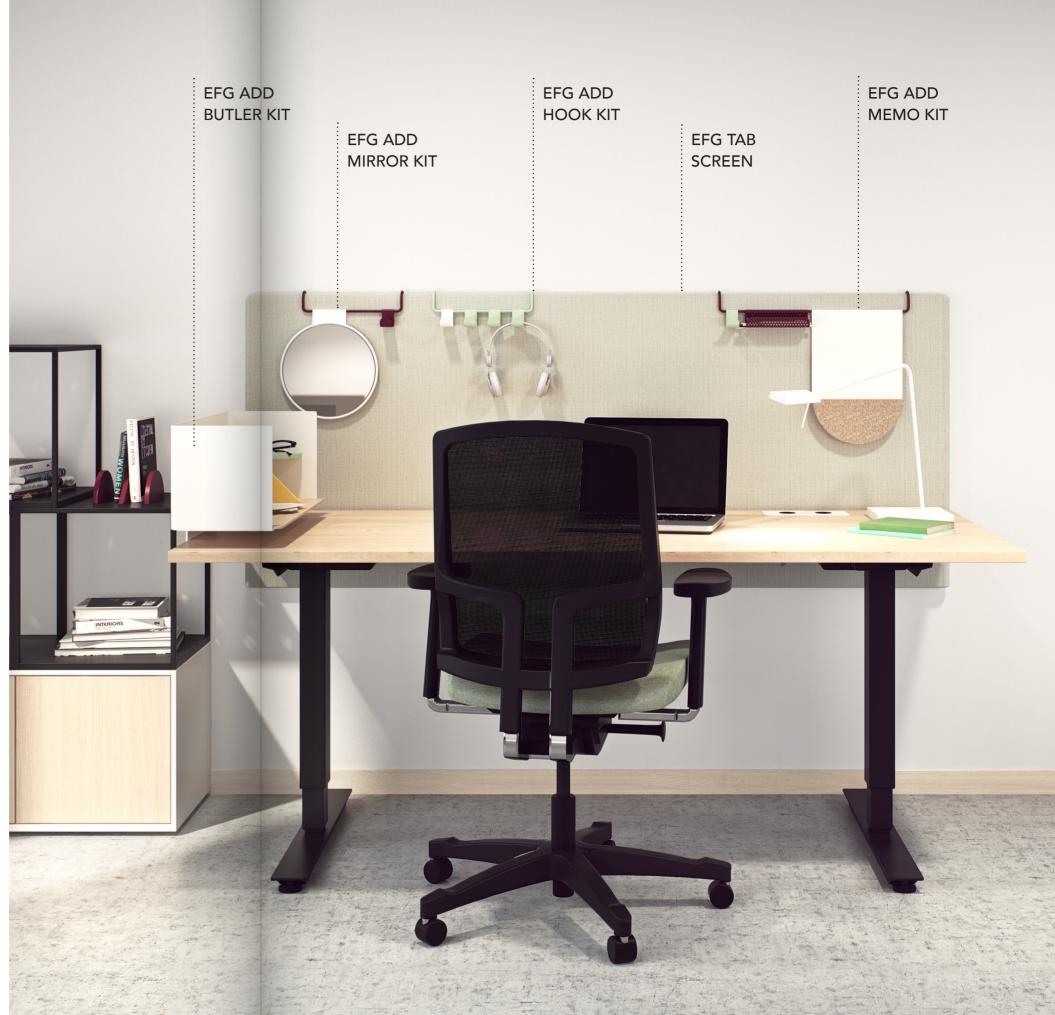

# ACCESSORIES THAT COMPLETE YOUR WORKPLACE

To guide you through the EFG Add assortment, we've created three sub categories of accessories, all with an efficient and structured workplace in mind.

## ASSORTMENT KIT

WELCOMING features all of the accessories necessary to get your workstation up and running. **SHARING** is a set of accessories that facilitate the use of common office areas where people gather to share thoughts and know-how. **ORGANIZING** contains the basic accessories you need to get your workstation organized.

#### WELCOMING KIT

EFG ADD COAT HANGER KIT ROUND OR SQUARE EFG Add Base 2 x EFG Add Coat Hanger 4 x EFG Add Hook

#### EFG ADD MIRROR KIT ROUND OR SQUARE EFG Add Base EFG Add Mirror

### SHARING KIT

EFG ADD NOTEBOARD KIT ROUND OR SQUARE EFG Add Base EFG Add Noteboard Whiteboard Pen Kit

### ORGANIZING KIT

**EFG ADD MEMO KIT** ROUND OR SQUARE EFG Add Base EFG Add Memo EFG Add Hook EFG Add Pentray Whiteboard Pen Kit EFG Add Pin Kit

#### **EFG ADD PAPER KIT** ROUND OR SQUARE EFG Add Base EFG Add Holder EFG Add Hook EFG Add Pentray

**EFG ADD BUTLER KIT** EFG Add Butler EFG Add Geometics

**EFG ADD STACK KIT** 

**EFG ADD CABELTRAY** EFG Add Cabletray