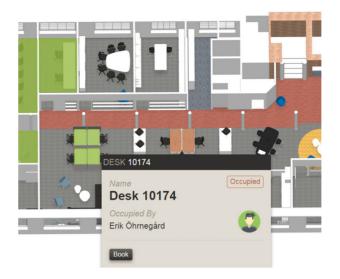

### FIND AN AVAILABLE SEAT FAST AND EASY

Let an integrated booking system solve your logistics problems and offer a much needed overview of the premises. The system is also a way to efficiently locate your colleagues during the day.