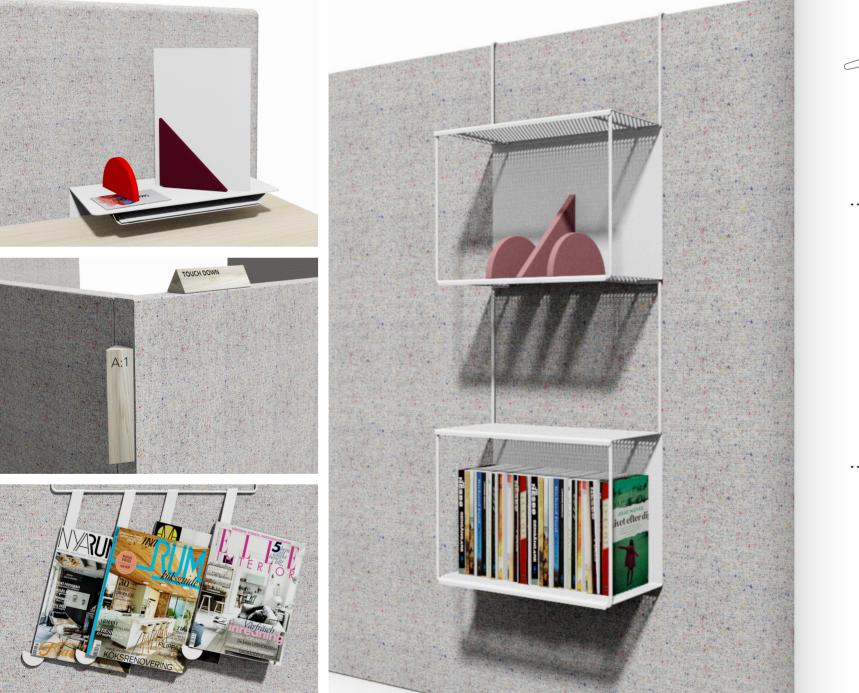

# BUILD INTEGRITY AND PERSONALITY WITH EFG ADD AND EFG TAB

Handling noise levels in an open office is absolutely vital for peace of mind at work. The sound absorbing EFG Tab desk screen allows you to create a workstation that meets to your individual activities and needs for privacy. The screen aside, you might also want to add a function list to free up some more desk space or a sliding table top to facilitate cable management and open up for more accessible power outlets for charging your smart phone etc.

Don't forget to include EFG Add – our series of smart and practical accessories especially developed to add a personal touch to your workstation. Here is everything you need to work as efficiently and organized as possible. From memo boards and paper holders to mirrors, hangers, shelves and cable trays. Most of the accessories are simply hung across the edge of the screen and may be moved around or brought along to the next workstation without leaving a mark.