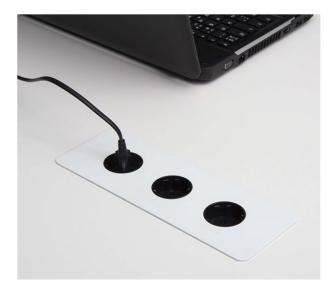

### PRACTICAL AND NEAT

EFG Active can be ordered with a sliding top that gives you access to the power outlets in conveniently located cable trays underneath the table. Integrated outlets in the table top simplifies your daily needs to charge everything from smart phones to tablets.