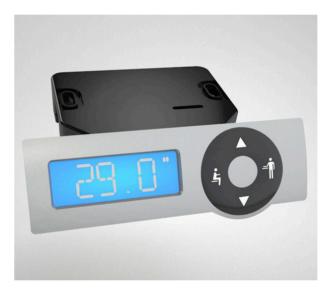

# RAISE AND LOWER THE TABLE WITHOUT DISTURBANCE

EFG Active is delivered with exceptionally silent motors to minimize noise levels in the open office. The programmable hand control is fitted on the table allowing you to easily create five different, pre-programmed positions.

### EFG ACTIVE · EFG TAB · EFG ADD

PROGRAMMABLE HAND CONTROL