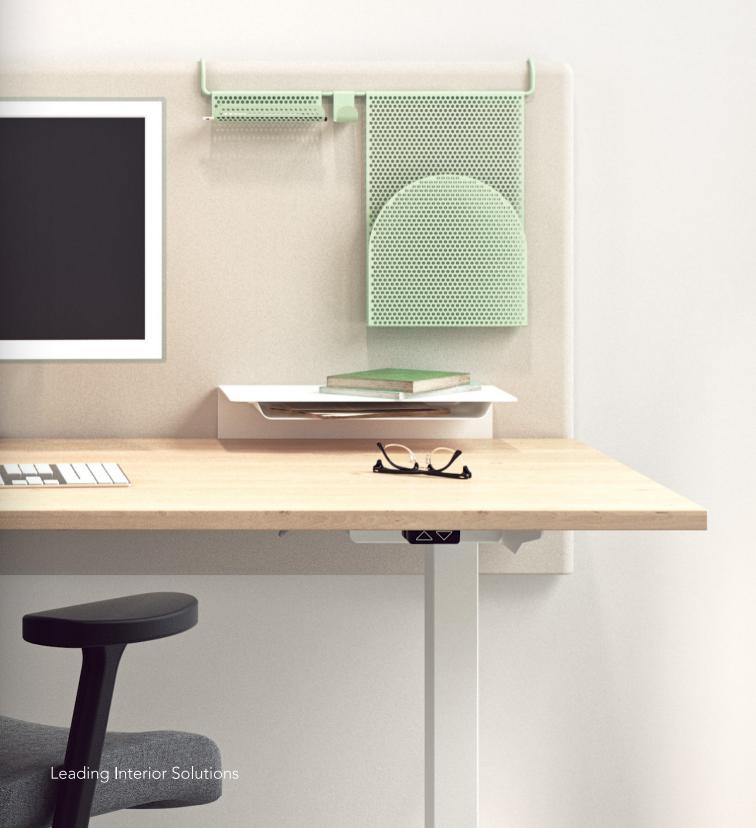

# BUILD INTEGRITY AND PERSONALITY WITH EFG ADD AND EFG TAB

Handling noise levels in an open office is absolutely vital for peace of mind at work. The sound absorbing EFG Tab desk screen allows you to create a workstation that meets to your individual activities and needs for privacy. The screen aside, you might also want to add a function list to free up some more desk space or a sliding table top to facilitate cable management and open up for more accessible power outlets for charging your smart phone etc.

Don't forget to include EFG Add – our series of smart and practical accessories especially developed to add a personal touch to your workstation. Here is everything you need to work as efficiently and organized as possible. From memo boards and paper holders to mirrors, hangers, shelves and cable trays. Most of the accessories are simply hung across the edge of the screen and may be moved around or brought along to the next workstation without leaving a mark.