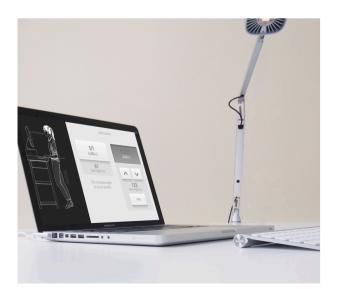

By activating an intelligent module you are free to build the table just as smart as your needs require it to be. For instance, you might use an app on your tablet or smart phone to remind you when it's time to stand up and work for a while. Are you working at an activity based office, an integrated booking system may show you the next available workstation. Your selected desk will then access your stored profile through your laptop, tablet or smart phone and adjust itself according to your specific way of working.

#### KEEP AN EYE ON YOUR HEALTH

An app in your smart phone or laptop allows your desk to register any level changes and remind you to vary your working position during the day. The app also lets you control the built-in power sockets so you can turn off the lights or the computer screen when you leave, at the push of a button.