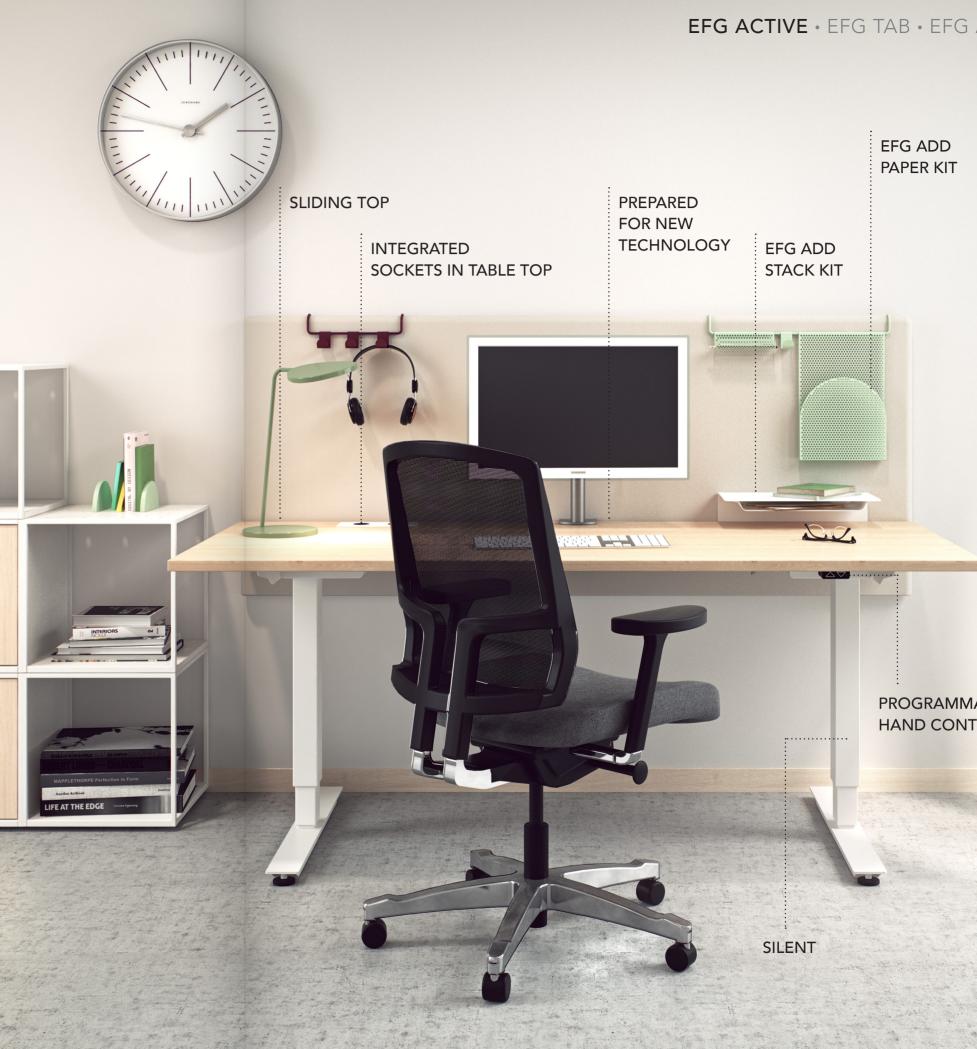

# RAISE AND LOWER THE TABLE WITHOUT DISTURBANCE

EFG Active is delivered with exceptionally silent motors to minimize noise levels in the open office. The programmable hand control is fitted on the table allowing you to easily create five different, pre-programmed positions.

### PRACTICAL AND NEAT

EFG Active can be ordered with a sliding top that gives you access to the power outlets in conveniently located cable trays underneath the table. Integrated outlets in the table top simplifies your daily needs to charge everything from smart phones to tablets.

# BUILD INTEGRITY AND PERSONALITY WITH EFG ADD AND EFG TAB

Handling noise levels in an open office is absolutely vital for peace of mind at work. The sound absorbing EFG Tab desk screen allows you to create a workstation that meets to your individual activities and needs for privacy. The screen aside, you might also want to add a function list to free up some more desk space or a sliding table top to facilitate cable management and open up for more accessible power outlets for charging your smart phone etc.