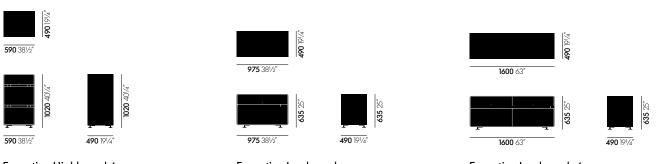

#### Ad Hoc Executive Table

Executive Highboard 60

Executive Lowboard 100

|       | -           | -      | 1       | -  |
|-------|-------------|--------|---------|----|
|       | 1600 63     | 3‴     |         | 49 |
|       | Executive l | _owboa | ırd 160 |    |
| ····· |             |        |         |    |