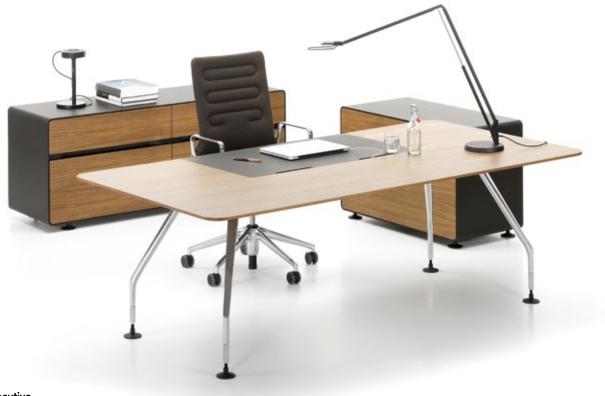

The centrepiece of Ad Hoc Executive is a large table, which can serve as a workstation or be used for meetings. The adjustable and leather-covered desk blotter integrated into the fine wood veneered table top conceals the power and multimedia connections, and also serves as a useful storage space. Sideboards in three different sizes of anodised sheet aluminium, wood panels and leather covers (optional) provide space for documents and personal belongings. The high sideboard has a special function: this version can additionally be used as a small standing desk.