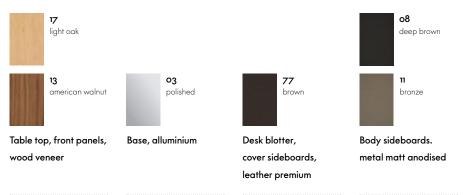

The centrepiece of Ad Hoc Executive is a large table, which can serve as a workstation or be used for meetings. The adjustable and leather-covered desk blotter integrated into the fine wood veneered table top conceals the power and multimedia connections, and also serves as a useful storage space. Sideboards in three different sizes of anodised sheet aluminium, wood panels and leather covers (optional) provide space for documents and personal belongings. The high sideboard has a special function: this version can additionally be used as a small standing desk.

## SURFACES AND COLOURS