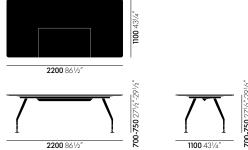

ion: this version can additionally be used as a small standing desk.

Ad Hoc Executive is made of high-quality materials such as aluminium, wood and Premium leather, and features excellent workmanship down to the last detail. Thanks to its light construction and elegant design, the range can be combined with the Ad Hoc furniture system, the AC 4 chair - also designed by Antonio Citterio - or with other classic pieces from the Vitra Collection.



### Antonio Citterio

The architect and designer Antonio Citterio, who lives and works in Milan, has collaborated with Vitra since 1988. Together they have produced a series of office chairs and various office systems, as well as products for the Vitra Home Collection. The Citterio Collection is constantly being expanded.

#### DIMENSIONS

itra.



# 700-750 271/2 "-291/2"

#### Ad Hoc Executive Table



Executive Highboard 60

Executive Lowboard 100

|       | -           | -      | 1       | -  |
|-------|-------------|--------|---------|----|
|       | 1600 63     | 3‴     |         | 49 |
|       | Executive l | _owboa | ırd 160 |    |
| ····· |             |        |         |    |

## SURFACES AND COLOURS