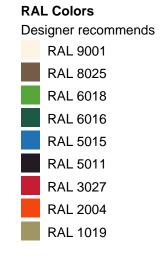

The steel details are hot-dip galvanised (901) and designed for long-term use. Choose from nearly 200 different RAL colours for powder coating (900). ACCEPTOR is also available in stainless steel (902). All screws and fittings are supplied in acid-resistant or stainless steel.