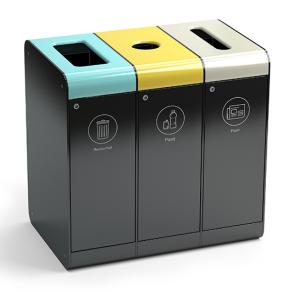

## **Acceptor 110 recycle**

The ACCEPTOR 110 is an intuitive, module-based waste-sorting system. It has different insertion openings in differentiated colours to facilitate waste sorting. The openings come in standard designs and colours, other sorting options and colours on request. ACCEPTOR can be extended to include the desired number of sorting options.

The ACCEPTOR 110 can also be supplied with sides made from weight-saving high-pressure laminate (HPL from Lamiroc AB).

Reviews

Aftenposten

Net price from 880 EUR

## Models and combinations

2182 Acceptor 110 waste sorting 1x100L 2185 Acceptor 110 waste sorting 2x100L 2186 Acceptor 110 waste sorting 3x100L

2187 Acceptor 110 waste sorting 4x100L