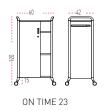

# DESCRIPTION

Mobile units manufactured in MFC 19 mm, soft castors. Top and side panels available in different finishes to create multiple choices of colours. Different models that combines different characteristics as follows



• 1 lower filing drawer



- 1 inner MFC shelf
- 1 mid drawer
- 1 lower filing drawer
- Key



- 1 top space with flip door
- 1 mid drawer
- 1 lower filing drawer
- Key and mail box



- 1 door
- 3 Inner MFC shelves • 2 outer mobile shelves
- Key and mail box



• 2 doors with locker • 2 inner metal shelves



• Key











### FINISHES - front and side panels

### MFC (19 mm)



(See finishes cards)

# FINISHES - only side panels

#### MFC(19 mm)



# FEATURES



Coat Hanger de Polypropylene (P.P). To hang accessories



Handle moulded Aluminium for an easy Move



Steel briefcase holder extruded Steel 5 mm thickness (Optional)



Letter box available on selected models 26 cm width and 2 cm high



Door Handle Aluminium and lock



Optional Pull-put Drawer



Drawers and filing drawer with mfc front panel and still inner. Divider and pencil tray included



High quality castors (Lockable front castors de Ø 65 cm)

67,44%

RECYCLED MATERIALS

100%

RECYCLABLE

ALUMINIUM, STEEL & W00D

100%

RECYCLARLE

PACKAGE AND THINNER

FREE

EASY

TO CLEAN AND MAINTAIN



## MATERIALS

Maximum use of materials to elim