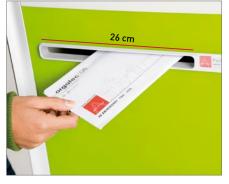

# FEATURES

Coat Hanger de Polypropylene (P.P). To hang accessories

Handle moulded Aluminium for an easy Move

Steel briefcase holder extruded Steel 5 mm thickness (Optional)

Letter box available on selected models 26 cm width and 2 cm high