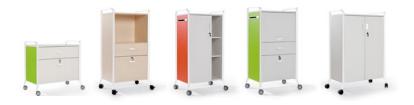

# DESCRIPTION

Mobile units manufactured in MFC 19 mm, soft castors. Top and side panels available in different finishes to create multiple choices of colours. Different models that combines different characteristics as follows

• 1 lower filing drawer

- 1 inner MFC shelf
- 1 mid drawer
- 1 lower filing drawer
- Key

- 1 top space with flip door
- 1 mid drawer
- 1 lower filing drawer
- Key and mail box

- 1 door
- 3 Inner MFC shelves • 2 outer mobile shelves
- Key and mail box

• 2 doors with locker • 2 inner metal shelves

• Key