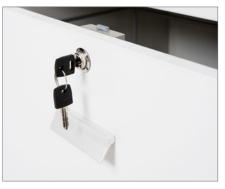

• 1 lower filing drawer

- 1 inner MFC shelf
- 1 mid drawer
- 1 lower filing drawer
- Key

- 1 top space with flip door
- 1 mid drawer
- 1 lower filing drawer
- Key and mail box

- 1 door
- 3 Inner MFC shelves • 2 outer mobile shelves
- Key and mail box

• 2 doors with locker • 2 inner metal shelves

• Key