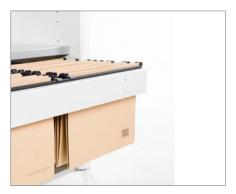

• 1 lower filing drawer

- 1 inner MFC shelf
- 1 mid drawer
- 1 lower filing drawer
- Key

- 1 top space with flip door
- 1 mid drawer
- 1 lower filing drawer
- Key and mail box

- 1 door
- 3 Inner MFC shelves • 2 outer mobile shelves
- Key and mail box

# FEATURES

Coat Hanger de Polypropylene (P.P). To hang accessories

Handle moulded Aluminium for an easy Move

Steel briefcase holder extruded Steel 5 mm thickness (Optional)

Letter box available on selected models 26 cm width and 2 cm high

Door Handle Aluminium and lock

Optional Pull-put Drawer

Drawers and filing drawer with mfc front panel and still inner. Divider and pencil tray included

High quality castors (Lockable front castors de Ø 65 cm)