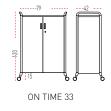

# DESCRIPTION

Mobile units manufactured in MFC 19 mm, soft castors. Top and side panels available in different finishes to create multiple choices of colours. Different models that combines different characteristics as follows

• 1 lower filing drawer

- 1 inner MFC shelf
- 1 mid drawer
- 1 lower filing drawer
- Key

- 1 top space with flip door
- 1 mid drawer
- 1 lower filing drawer
- Key and mail box

- 1 door
- 3 Inner MFC shelves • 2 outer mobile shelves
- Key and mail box

• 2 doors with locker • 2 inner metal shelves

• Key