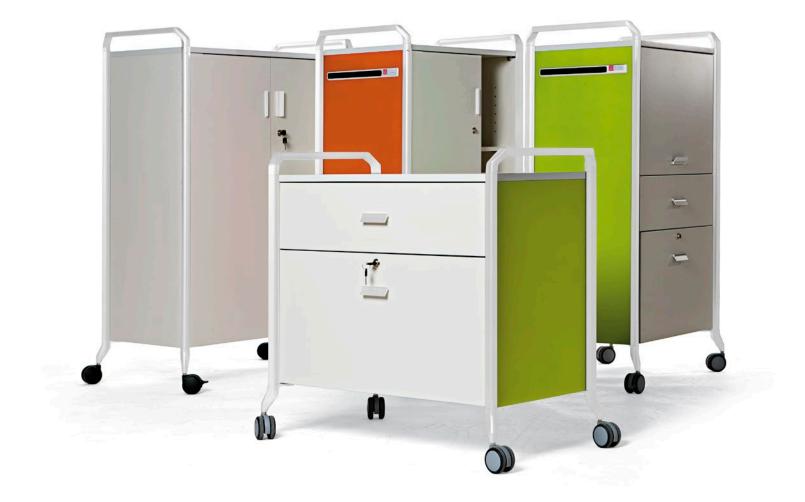

# DESCRIPTION

Mobile units manufactured in MFC 19 mm, soft castors. Top and side panels available in different finishes to create multiple choices of colours. Different models that combines different characteristics as follows

• 1 lower filing drawer

- 1 inner MFC shelf
- 1 mid drawer
- 1 lower filing drawer
- Key

- 1 top space with flip door
- 1 mid drawer
- 1 lower filing drawer
- Key and mail box

- 1 door
- 3 Inner MFC shelves • 2 outer mobile shelves
- Key and mail box

• 2 doors with locker • 2 inner metal shelves

• Key

Door Handle Aluminium and lock

Optional Pull-put Drawer

Drawers and filing drawer with mfc front panel and still inner. Divider and pencil tray included

High quality castors (Lockable front castors de Ø 65 cm)