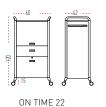

• 1 lower filing drawer

- 1 inner MFC shelf
- 1 mid drawer
- 1 lower filing drawer
- Key

- 1 top space with flip door
- 1 mid drawer
- 1 lower filing drawer
- Key and mail box

- 1 door
- 3 Inner MFC shelves • 2 outer mobile shelves
- Key and mail box