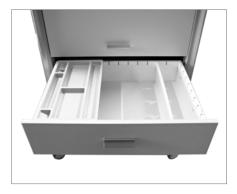

Door Handle Aluminium and lock

Optional Pull-put Drawer

Drawers and filing drawer with mfc front panel and still inner. Divider and pencil tray included

High quality castors (Lockable front castors de Ø 65 cm)