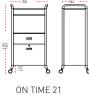

• 1 lower filing drawer

- 1 inner MFC shelf
- 1 mid drawer
- 1 lower filing drawer
- Key

- 1 top space with flip door
- 1 mid drawer
- 1 lower filing drawer
- Key and mail box

- 1 door
- 3 Inner MFC shelves • 2 outer mobile shelves
- Key and mail box