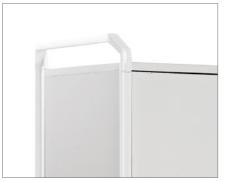

# FEATURES

Coat Hanger de Polypropylene (P.P). To hang accessories

Handle moulded Aluminium for an easy Move

Steel briefcase holder extruded Steel 5 mm thickness (Optional)

Letter box available on selected models 26 cm width and 2 cm high