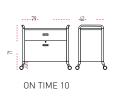

• 1 lower filing drawer

- 1 inner MFC shelf
- 1 mid drawer
- 1 lower filing drawer
- Key

- 1 top space with flip door
- 1 mid drawer
- 1 lower filing drawer
- Key and mail box

- 1 door
- 3 Inner MFC shelves • 2 outer mobile shelves
- Key and mail box