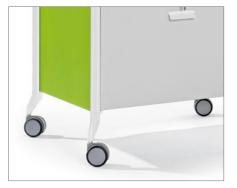

# DESCRIPTION

Mobile units manufactured in MFC 19 mm, soft castors. Top and side panels available in different finishes to create multiple choices of colours. Different models that combines different characteristics as follows

Door Handle Aluminium and lock

Optional Pull-put Drawer

Drawers and filing drawer with mfc front panel and still inner. Divider and pencil tray included

High quality castors (Lockable front castors de Ø 65 cm)