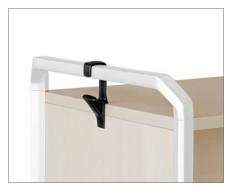

# FEATURES

Coat Hanger de Polypropylene (P.P). To hang accessories

Handle moulded Aluminium for an easy Move

Steel briefcase holder extruded Steel 5 mm thickness (Optional)

Letter box available on selected models 26 cm width and 2 cm high