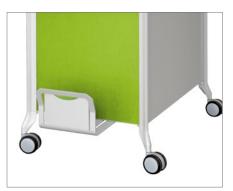

Door Handle Aluminium and lock

Optional Pull-put Drawer

Drawers and filing drawer with mfc front panel and still inner. Divider and pencil tray included

High quality castors (Lockable front castors de Ø 65 cm)