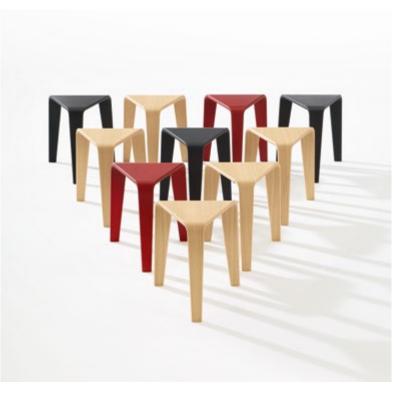

Triangular in form and modular in nature, Ply is a system of low tables and stools rendered in fluid lines of wood. Engineered to create a continuous line from top through legs, its reduced silhouette and warm material complement its dynamic form. Alone or in groups, Ply's playful geometry of surfaces is like the game of Tangram, shape and color work together to create open compositions. Tables are available with different sizes and heights (36 cm and 44 cm) in oak, black and red finishes. Stools are available in three heights (44, 64 and 76 cm) for dining and bar use in two colors: natural oak and black.