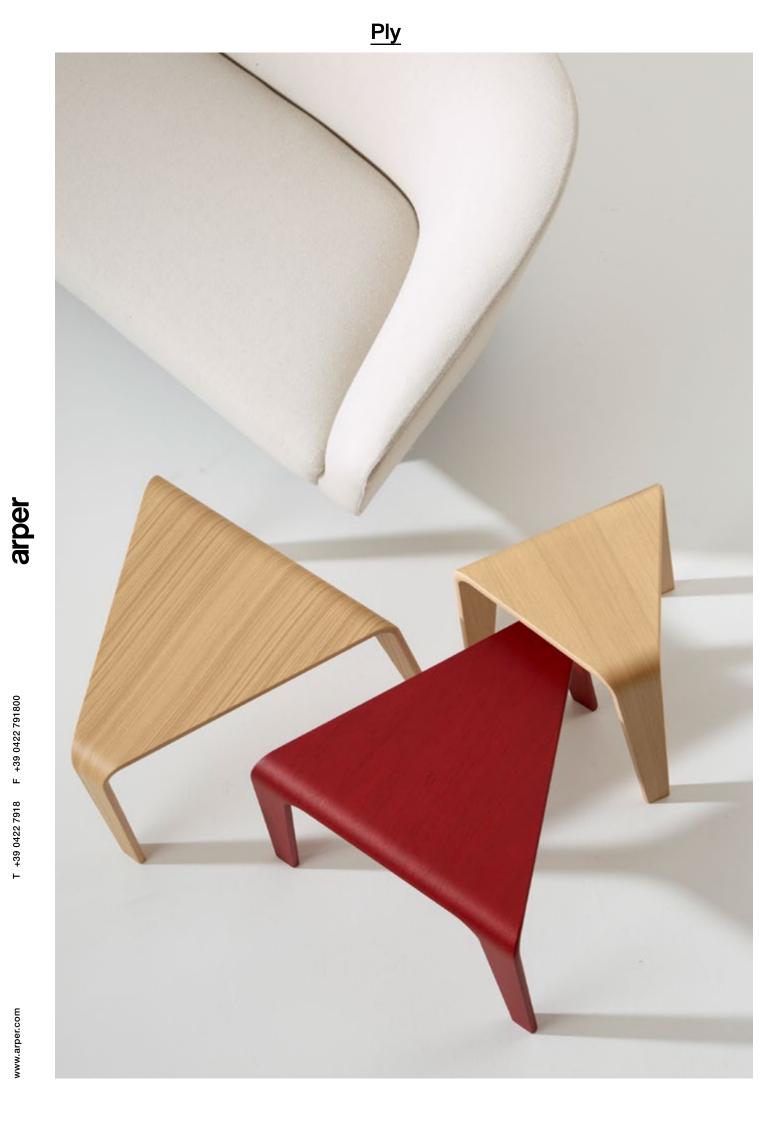

Triangular in form and modular in nature, Ply is a system of low tables and stools rendered in fluid lines of wood. Engineered to create a continuous line from top through legs, its reduced silhouette and warm material complement its dynamic form. Alone or in groups, Ply's playful geometry of surfaces is like the game of Tangram, shape and color work together to create open compositions. Tables are available with different sizes and heights (36 cm and 44 cm) in oak, black and red finishes. Stools are available in three heights (44, 64 and 76 cm) for dining and bar use in two colors: natural oak and black.

#### Designer

Lievore Altherr Molina, 2013

Lievore Altherr Molina was founded by Alberto Lievore, Jeannette Altherr and Manel Molina in 1990. Their humanist design approach is informed by the fundamental desire for pure, beautiful forms derived from the constraints of function, technology and context. Distinguished by a multi-disciplinary method that engages furniture, interior, product, and package design, their work has been globally exhibited and acknowledged. They are the recipients the prestigious National Design Award (1999) in Spain where they practice and teach extensively.