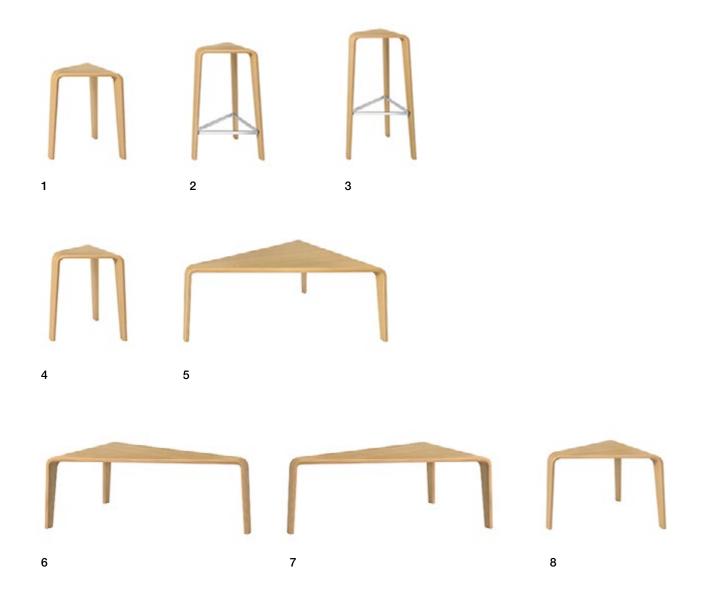

4

5 6 7

8

3800 h 44 - 37 x 39

3850 h 36 - 93 x 98

3851 h 36 - 93 x 52 3852 h 36 - 93 x 52

3853 h 36 - 53 x 54

T +39 0422 7918 F +39 0422 791800

Stool

1

2 3

3800 h 44

3801 h 64

3802 h 76