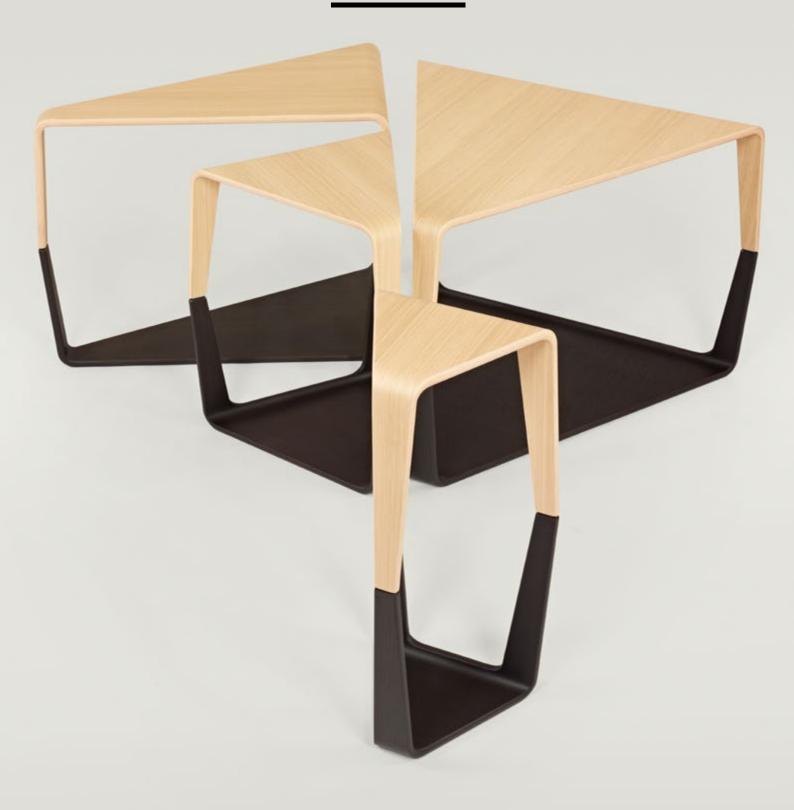

Triangular in form and modular in nature, Ply is a system of low tables and stools rendered in fluid lines of wood. Engineered to create a continuous line from top through legs, its reduced silhouette and warm material complement its dynamic form. Alone or in groups, Ply's playful geometry of surfaces is like the game of Tangram, shape and color work together to create open compositions. Tables are available with different sizes and heights (36 cm and 44 cm) in oak, black and red finishes. Stools are available in three heights (44, 64 and 76 cm) for dining and bar use in two colors: natural oak and black.

# Finishes

- L0022 L0003
- L0022 Natural oak L0003 Red L0006 Black