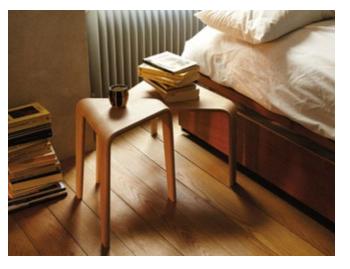

Triangular in form and modular in nature, Ply is a system of low tables and stools rendered in fluid lines of wood. Engineered to create a continuous line from top through legs, its reduced silhouette and warm material complement its dynamic form. Alone or in groups, Ply's playful geometry of surfaces is like the game of Tangram, shape and color work together to create open compositions. Tables are available with different sizes and heights (36 cm and 44 cm) in oak, black and red finishes. Stools are available in three heights (44, 64 and 76 cm) for dining and bar use in two colors: natural oak and black.

## **Case Studies**

Ply

- 1 Private residence Girona, Spain Art. 3853
- 2 Private residence Barcelona, Spain Art. 3800

2

Ply

1 Private residence Barcelona, Spain Art. 3853

2 Art. 3800

## **Case Studies**

1 Mercer Hotel Barcelona, Spain Art. 3802

Ply

- 2 Private residence Barcelona, Spain Art. 3802
- 3 Private residence Barcelona, Spain Art. 3800, 3853

3

2

Ply

Table