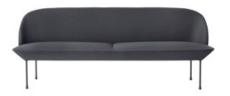

## **OSLO SOFA**

Consists of a 3-seater sofa, 2-seater sofa, chair, pouf, and, bench. Works well both in home settings, recep-

tions, lounge areas, or lobbies.

**ENVIRONMENT** 

Indoor

MATERIAL

Inner frame of steel, Nozag springs, legs of steel with powder coated surface and fabric from Kvadrat.