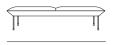

Consists of a 3-seater sofa, 2-seater sofa, chair, pouf, and, bench. Works well both in home settings, recep-

tions, lounge areas, or lobbies.

**ENVIRONMENT** 

Indoor

MATERIAL

Inner frame of steel, Nozag springs, legs of steel with powder coated surface and fabric from Kvadrat.

200 cm / 78.75"

150 cm / 59"

73 cm / 28.75' 80 cm SD 54 cm / 21 25 31.5"

150 cm / 591

Other colours available on request