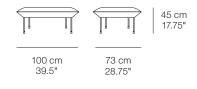

Consists of a 3-seater sofa, 2-seater sofa, chair, pouf, and, bench. Works well both in home settings, recep-

tions, lounge areas, or lobbies.

**ENVIRONMENT** 

Indoor

MATERIAL

Inner frame of steel, Nozag springs, legs of steel with powder coated surface and fabric from Kvadrat.

200 cm / 78.75"

150 cm / 59"

73 cm / 28.75' 80 cm SD 54 cm / 21 25 31.5"

150 cm / 591

Other colours available on request