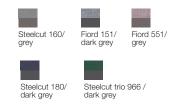

STANDARD UPHOLSTERY ã COLOR CODES

Textile / legs color code Steelcut 160 / RAL 7010 Steelcut 180 / RAL 7026 Steelcut Trio 966 / RAL 7026 Fiord 151 / RAL 7026 Fiord 551 / RAL 7010

**TESTS & CERTIFICATIONS** 