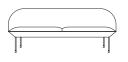

Consists of a 3-seater sofa, 2-seater sofa, chair, pouf, and, bench. Works well both in home settings, recep-

tions, lounge areas, or lobbies.

**ENVIRONMENT** 

Indoor

MATERIAL

Inner frame of steel, Nozag springs, legs of steel with powder coated surface and fabric from Kvadrat.