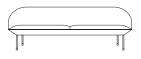

Consists of a 3-seater sofa, 2-seater sofa, chair, pouf, and, bench. Works well both in home settings, recep-

tions, lounge areas, or lobbies.

**ENVIRONMENT** 

Indoor

MATERIAL

Inner frame of steel, Nozag springs, legs of steel with powder coated surface and fabric from Kvadrat.