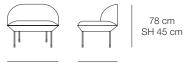

Consists of a 3-seater sofa, 2-seater sofa, chair, pouf, and, bench. Works well both in home settings, recep-

tions, lounge areas, or lobbies.

**ENVIRONMENT** 

Indoor

MATERIAL

Inner frame of steel, Nozag springs, legs of steel with powder coated surface and fabric from Kvadrat.

200 cm / 78.75"

150 cm / 59"

73 cm / 28.75' 80 cm SD 54 cm / 21 25 31.5"

150 cm / 591

Other colours available on request