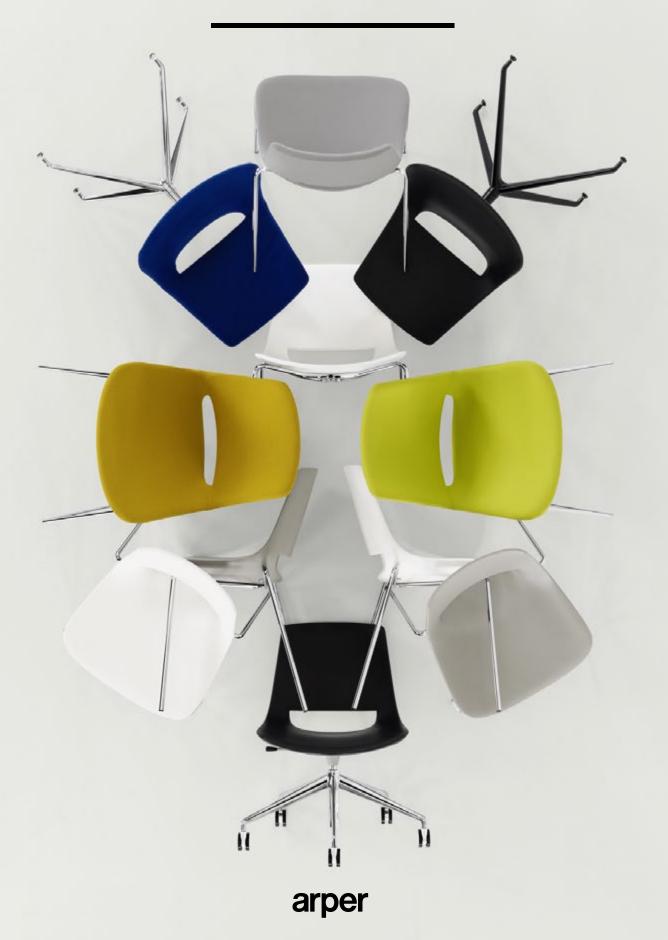

# PALM

Palm is compact, lively and expressive. While suggestive of modern classics, its familiar form is updated with colors and contemporary materials. Exceptionally versatile and resilient, Palm moves easily from home to office to restaurant. The Palm shell and base are fabricated in a diverse range of materials, colors and finishes. The shell is constructed in polyethylene or covered in leather or fabric. The base comes in chrome-finish steel, powder-coated steel, aluminum or powder-coated aluminum, and is available in the following base configurations: sled, four-leg frame, four-leg frame with armrest, trestle and five-star with and without castors. The four-leg bases are stackable to allow for large-scale use and storage. The four-leg painted base with plastic shell, also stackable, is suitable for outside use.

Chair

- 4 legs Sled
- Trestle swivel
- 1 2 3 4 5 Trestle fixed
- 5 ways
- 6 5 ways swivel

Stackable chair

4 legs

## **Shells**

- 1 Polyethylene
- 2 Upholstered and covered in fabric, leather or faux leather

# **Finishes**

coated

CRO — Chrome finish steel LU1 — Polished aluminum V12 — Matt White powdercoated V39 - Matt black powder-