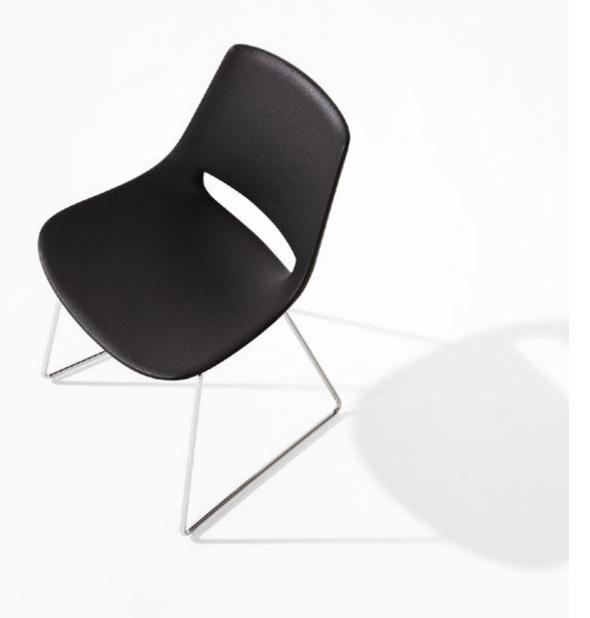

# PALM

Palm is compact, lively and expressive. While suggestive of modern classics, its familiar form is updated with colors and contemporary materials. Exceptionally versatile and resilient, Palm moves easily from home to office to restaurant. The Palm shell and base are fabricated in a diverse range of materials, colors and finishes. The shell is constructed in polyethylene or covered in leather or fabric. The base comes in chrome-finish steel, powder-coated steel, aluminum or powder-coated aluminum, and is available in the following base configurations: sled, four-leg frame, four-leg frame with armrest, trestle and five-star with and without castors. The four-leg bases are stackable to allow for large-scale use and storage. The four-leg painted base with plastic shell, also stackable, is suitable for outside use.

## **Shells**

- 1 Polyethylene
- 2 Upholstered and covered in fabric, leather or faux leather