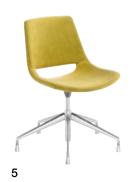

Chair

- 4 legs Sled
- Trestle swivel
- 1 2 3 4 5 Trestle fixed
- 5 ways
- 6 5 ways swivel

Stackable chair

4 legs