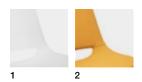

## **Shells**

- 1 Polyethylene
- 2 Upholstered and covered in fabric, leather or faux leather