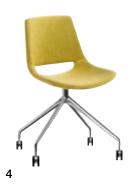

Chair

- 4 legs Sled
- Trestle swivel
- 1 2 3 4 5 Trestle fixed
- 5 ways
- 6 5 ways swivel

Stackable chair

4 legs