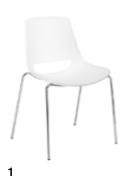

# PALM

Palm is compact, lively and expressive. While suggestive of modern classics, its familiar form is updated with colors and contemporary materials. Exceptionally versatile and resilient, Palm moves easily from home to office to restaurant. The Palm shell and base are fabricated in a diverse range of materials, colors and finishes. The shell is constructed in polyethylene or covered in leather or fabric. The base comes in chrome-finish steel, powder-coated steel, aluminum or powder-coated aluminum, and is available in the following base configurations: sled, four-leg frame, four-leg frame with armrest, trestle and five-star with and without castors. The four-leg bases are stackable to allow for large-scale use and storage. The four-leg painted base with plastic shell, also stackable, is suitable for outside use.

## **Shells**

- 1 Polyethylene
- 2 Upholstered and covered in fabric, leather or faux leather