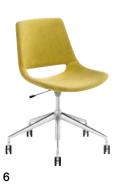

Chair

- 4 legs Sled
- Trestle swivel
- 1 2 3 4 5 Trestle fixed
- 5 ways
- 6 5 ways swivel

Stackable chair

4 legs