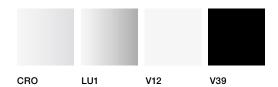

# **Finishes**

coated

CRO — Chrome finish steel LU1 — Polished aluminum V12 — Matt White powdercoated V39 - Matt black powder-