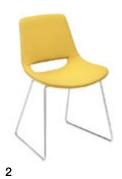

# PALM

Palm is compact, lively and expressive. While suggestive of modern classics, its familiar form is updated with colors and contemporary materials. Exceptionally versatile and resilient, Palm moves easily from home to office to restaurant. The Palm shell and base are fabricated in a diverse range of materials, colors and finishes. The shell is constructed in polyethylene or covered in leather or fabric. The base comes in chrome-finish steel, powder-coated steel, aluminum or powder-coated aluminum, and is available in the following base configurations: sled, four-leg frame, four-leg frame with armrest, trestle and five-star with and without castors. The four-leg bases are stackable to allow for large-scale use and storage. The four-leg painted base with plastic shell, also stackable, is suitable for outside use.

## **Shells**

- 1 Polyethylene
- 2 Upholstered and covered in fabric, leather or faux leather