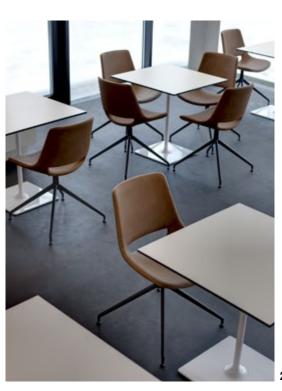

# PALM

Palm is compact, lively and expressive. While suggestive of modern classics, its familiar form is updated with colors and contemporary materials. Exceptionally versatile and resilient, Palm moves easily from home to office to restaurant. The Palm shell and base are fabricated in a diverse range of materials, colors and finishes. The shell is constructed in polyethylene or covered in leather or fabric. The base comes in chrome-finish steel, powder-coated steel, aluminum or powder-coated aluminum, and is available in the following base configurations: sled, four-leg frame, four-leg frame with armrest, trestle and five-star with and without castors. The four-leg bases are stackable to allow for large-scale use and storage. The four-leg painted base with plastic shell, also stackable, is suitable for outside use.

#### **Applications**

- Home
- Board room
- Conference
- Auditorium
- Campus
- Library
- Restaurant
- Cafeteria
- Cantine
- Office

- 1 Casa do Cante, Serpa, Portugal Art. 1202
- 2 Seminarhaus Netzwerk, Töging am Inn, Alemania Art. 1215