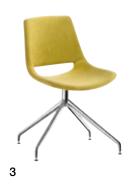

# PALM

Palm is compact, lively and expressive. While suggestive of modern classics, its familiar form is updated with colors and contemporary materials. Exceptionally versatile and resilient, Palm moves easily from home to office to restaurant. The Palm shell and base are fabricated in a diverse range of materials, colors and finishes. The shell is constructed in polyethylene or covered in leather or fabric. The base comes in chrome-finish steel, powder-coated steel, aluminum or powder-coated aluminum, and is available in the following base configurations: sled, four-leg frame, four-leg frame with armrest, trestle and five-star with and without castors. The four-leg bases are stackable to allow for large-scale use and storage. The four-leg painted base with plastic shell, also stackable, is suitable for outside use.

Chair

- 4 legs Sled
- Trestle swivel
- 1 2 3 4 5 Trestle fixed
- 5 ways
- 6 5 ways swivel

Stackable chair

4 legs