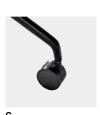

# PALM

Palm is compact, lively and expressive. While suggestive of modern classics, its familiar form is updated with colors and contemporary materials. Exceptionally versatile and resilient, Palm moves easily from home to office to restaurant. The Palm shell and base are fabricated in a diverse range of materials, colors and finishes. The shell is constructed in polyethylene or covered in leather or fabric. The base comes in chrome-finish steel, powder-coated steel, aluminum or powder-coated aluminum, and is available in the following base configurations: sled, four-leg frame, four-leg frame with armrest, trestle and five-star with and without castors. The four-leg bases are stackable to allow for large-scale use and storage. The four-leg painted base with plastic shell, also stackable, is suitable for outside use.

Chair

- 4 legs Sled
- Trestle swivel
- 1 2 3 4 5 Trestle fixed
- 5 ways
- 6 5 ways swivel

Stackable chair

4 legs