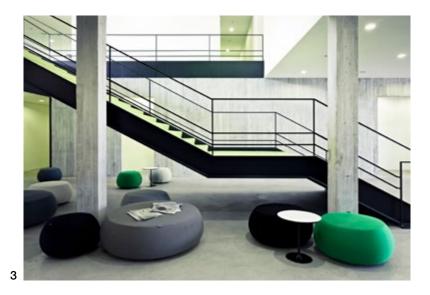

Graphic silhouette and color define the soft, generous volumes of Pix. A family of ottomans and side tables, at once inviting and iconic, Pix provides a casual touch of comfort in both contract and residential environments, inside or outside. Pix is available in the one, three or five seat versions, and offers a wide choice of fabrics and colors. Pix Outdoor consists of an inner flow-through polyurethane structure and polyester upholstery making it suitable for outdoor use and is available in the one and three seat versions. The five seat version is only available upon request. The Mini version is also available: a small ottoman that is extremely versatile, as it can be used as a table or as a seat. The collection is complemented by the Pix table, the perfect solution for waiting rooms or relaxation areas thanks to its small top that can be adjusted to a range of heights.

#### Applications

- Home
- --- Cafeteria
- Restaurant
- Auditorium
- Library
- Break-out area
- --- Lounge
- Waiting room