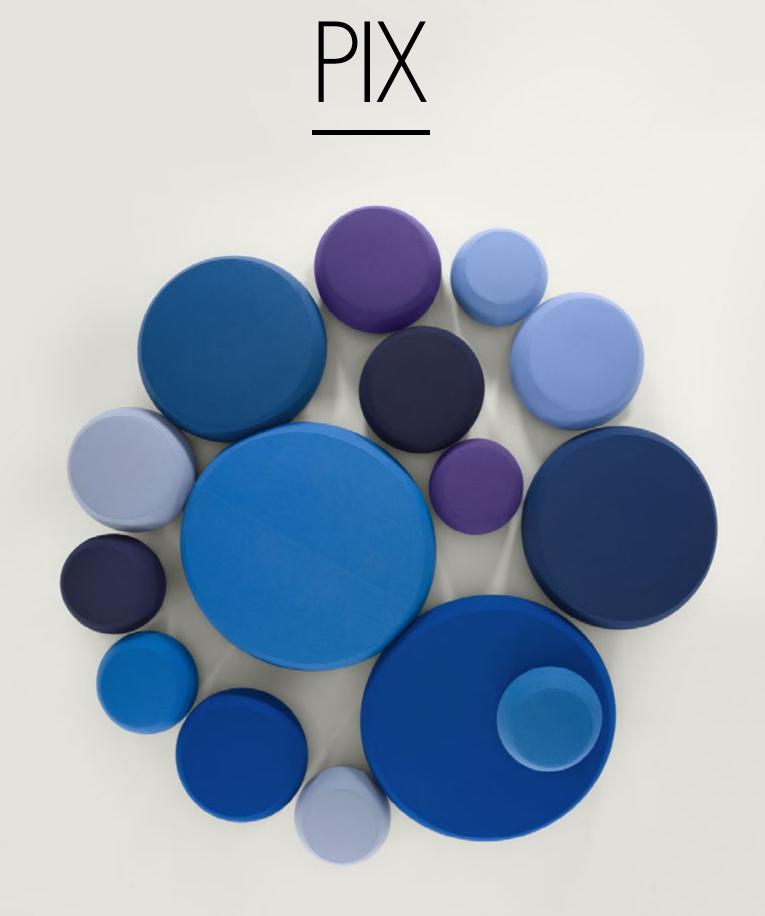

Graphic silhouette and color define the soft, generous volumes of Pix. A family of ottomans and side tables, at once inviting and iconic, Pix provides a casual touch of comfort in both contract and residential environments, inside or outside. Pix is available in the one, three or five seat versions, and offers a wide choice of fabrics and colors. Pix Outdoor consists of an inner flow-through polyurethane structure and polyester upholstery making it suitable for outdoor use and is available in the one and three seat versions. The five seat version is only available upon request. The Mini version is also available: a small ottoman that is extremely versatile, as it can be used as a table or as a seat. The collection is complemented by the Pix table, the perfect solution for waiting rooms or relaxation areas thanks to its small top that can be adjusted to a range of heights.

Designer

Ichiro Iwasaki, 2010

After early work for the Sony Design Center and brief stint in Milan, Ichiro Iwasaki established his studio in Tokyo in 1995. The work of Ichiro Iwasaki is characterized by smooth, placid forms and a playful sensibility that informs a wide range of products from furniture to electronics. In addition to his work with the studio, Iwasaki is a Lecturer at Tokyo University of the Arts and Tama Art University. Pix is the result of our first collaboration.