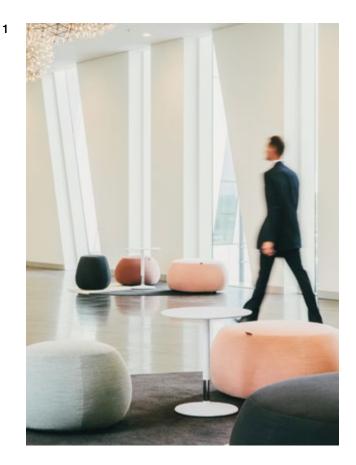

Graphic silhouette and color define the soft, generous volumes of Pix. A family of ottomans and side tables, at once inviting and iconic, Pix provides a casual touch of comfort in both contract and residential environments, inside or outside. Pix is available in the one, three or five seat versions, and offers a wide choice of fabrics and colors. Pix Outdoor consists of an inner flow-through polyurethane structure and polyester upholstery making it suitable for outdoor use and is available in the one and three seat versions. The five seat version is only available upon request. The Mini version is also available: a small ottoman that is extremely versatile, as it can be used as a table or as a seat. The collection is complemented by the Pix table, the perfect solution for waiting rooms or relaxation areas thanks to its small top that can be adjusted to a range of heights.

#### Applications

- Home
- --- Cafeteria
- Restaurant
- Auditorium
- Library
- Break-out area
- --- Lounge
- Waiting room