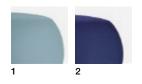

Graphic silhouette and color define the soft, generous volumes of Pix. A family of ottomans and side tables, at once inviting and iconic, Pix provides a casual touch of comfort in both contract and residential environments, inside or outside. Pix is available in the one, three or five seat versions, and offers a wide choice of fabrics and colors. Pix Outdoor consists of an inner flow-through polyurethane structure and polyester upholstery making it suitable for outdoor use and is available in the one and three seat versions. The five seat version is only available upon request. The Mini version is also available: a small ottoman that is extremely versatile, as it can be used as a table or as a seat. The collection is complemented by the Pix table, the perfect solution for waiting rooms or relaxation areas thanks to its small top that can be adjusted to a range of heights.

### Upholstery

- 1 Upholstered and covered in fabric, leather or faux leather
- 2 Outdoor version upholstered with a special flow-through internal polyurethane foam and a polyester covering

arper