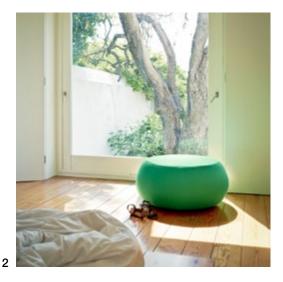

Graphic silhouette and color define the soft, generous volumes of Pix. A family of ottomans and side tables, at once inviting and iconic, Pix provides a casual touch of comfort in both contract and residential environments, inside or outside. Pix is available in the one, three or five seat versions, and offers a wide choice of fabrics and colors. Pix Outdoor consists of an inner flow-through polyurethane structure and polyester upholstery making it suitable for outdoor use and is available in the one and three seat versions. The five seat version is only available upon request. The Mini version is also available: a small ottoman that is extremely versatile, as it can be used as a table or as a seat. The collection is complemented by the Pix table, the perfect solution for waiting rooms or relaxation areas thanks to its small top that can be adjusted to a range of heights.

#### Applications

- Home
- --- Cafeteria
- Restaurant
- Auditorium
- Library
- Break-out area
- --- Lounge
- Waiting room