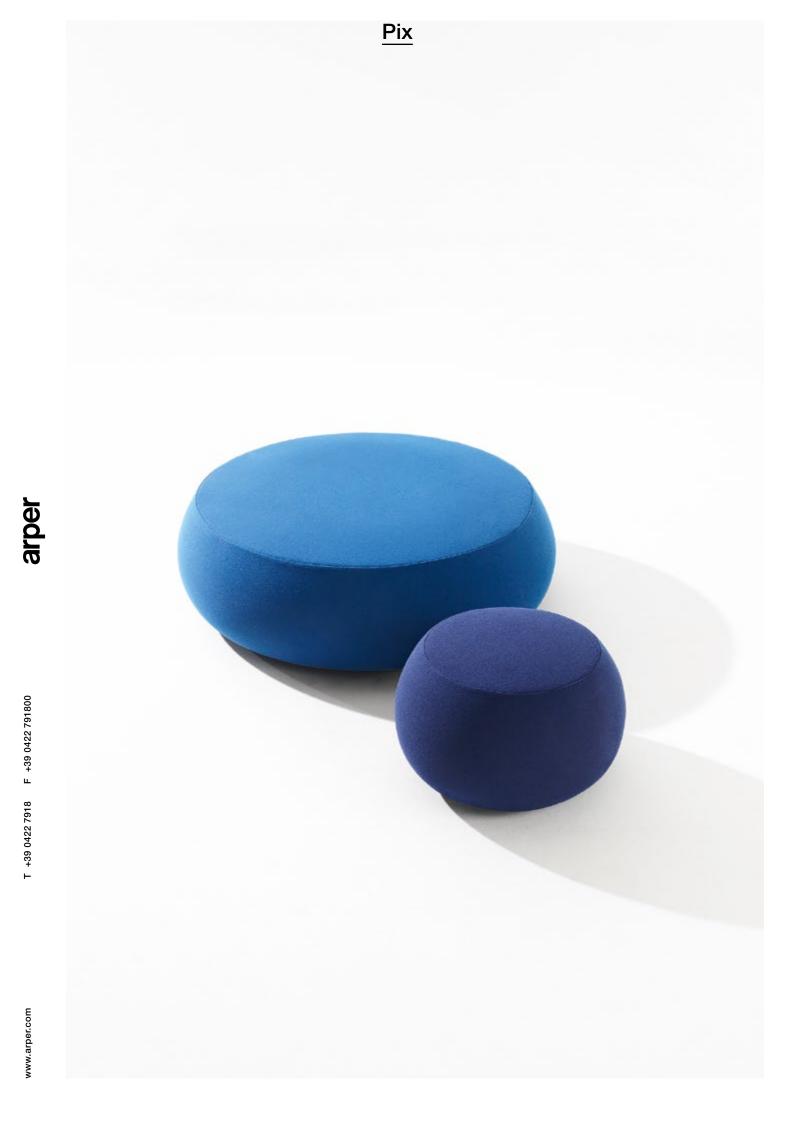

Graphic silhouette and color define the soft, generous volumes of Pix. A family of ottomans and side tables, at once inviting and iconic, Pix provides a casual touch of comfort in both contract and residential environments, inside or outside. Pix is available in the one, three or five seat versions, and offers a wide choice of fabrics and colors. Pix Outdoor consists of an inner flow-through polyurethane structure and polyester upholstery making it suitable for outdoor use and is available in the one and three seat versions. The five seat version is only available upon request. The Mini version is also available: a small ottoman that is extremely versatile, as it can be used as a table or as a seat. The collection is complemented by the Pix table, the perfect solution for waiting rooms or relaxation areas thanks to its small top that can be adjusted to a range of heights.

### Upholstery

- 1 Upholstered and covered in fabric, leather or faux leather
- 2 Outdoor version upholstered with a special flow-through internal polyurethane foam and a polyester covering

arper