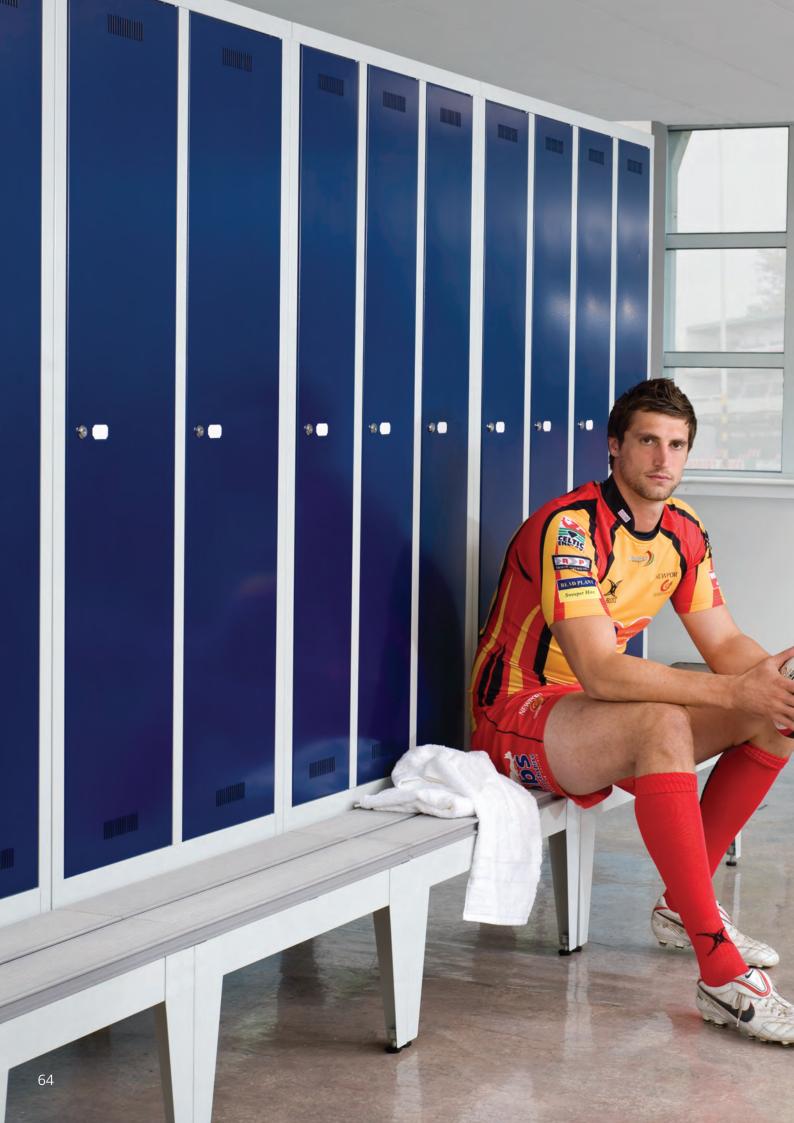

#### MonoBloc<sup>™</sup> lockers

This sturdy, utility-style system comprises modular locker units which can be bolted together making it tough but also adaptable, as you can add or subtract units, as required. There are seven carcase sizes and four base options to choose from. MonoBloc™ comes in a range of colours to suit specific environments and has additional features such as coat rails, perforated door ventilation and even a bench with recycled plastic seats.

#### **CLK lockers**

Precious items are in safe hands with the Bisley CLK lockers. Bolting together the locker system quickly expands to meet demand. Two depths of locker form this dependable range with a choice of single, two, four and six-door compartments. Additional design features include under-shelf coat hooks and under-shelf coat rails. Security is assured thanks to a mastered lock with 1000 differs, as with MonoBloc™.