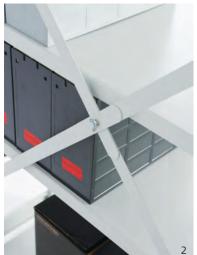

### Static shelving

Cost-effective contemporary shelving available with add-ons that enable the construction of entire storage systems with the opportunity to downsize quickly and easily. Roll-formed edges give a smooth look to the versatile system, with three, four, six and seven shelf units available in two depths.

- 1. Extend laterally and back-to-back
- 2. Move or add extra shelves easily
- 3. Dual-purpose shelf with lateral filing