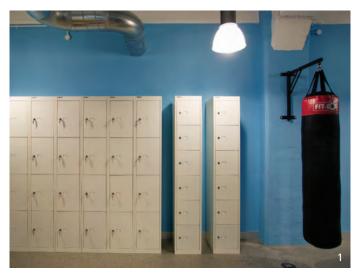

#### MonoBloc<sup>™</sup> lockers

This sturdy, utility-style system comprises modular locker units which can be bolted together making it tough but also adaptable, as you can add or subtract units, as required. There are seven carcase sizes and four base options to choose from. MonoBloc™ comes in a range of colours to suit specific environments and has additional features such as coat rails, perforated door ventilation and even a bench with recycled plastic seats.

- 1. Single / third / quarter height doors
- 2. Locking options include hasp and combination
- 3. Ventilation detail