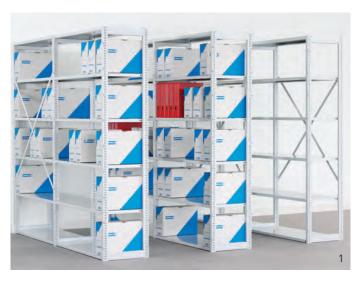

### Economy shelving

Just as versatile as the static system, the economy shelving is available in starter kits with add-on units available to increase storage capacity. It can cope with a load of up to 90kg per shelf, making it a robust and reliable choice suitable for home or work environments. Perfect for open storage of everything from tools through to files.

- 1. Economy shelving with extension kit
- 2. Back braced for stability
- 3. Flexible ladder system for shelf positioning