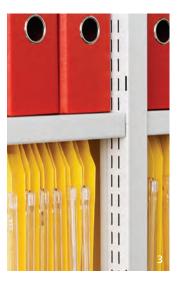

### Static shelving

Cost-effective contemporary shelving available with add-ons that enable the construction of entire storage systems with the opportunity to downsize quickly and easily. Roll-formed edges give a smooth look to the versatile system, with three, four, six and seven shelf units available in two depths.

- 1. Extend laterally and back-to-back
- 2. Move or add extra shelves easily
- 3. Dual-purpose shelf with lateral filing