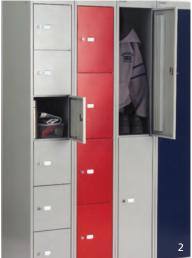

#### **CLK lockers**

Precious items are in safe hands with the Bisley CLK lockers. Bolting together the locker system quickly expands to meet demand. Two depths of locker form this dependable range with a choice of single, two, four and six-door compartments. Additional design features include under-shelf coat hooks and under-shelf coat rails. Security is assured thanks to a mastered lock with 1000 differs, as with MonoBloc™.

- 1. CLK lockers roomset
- 2. Bolt together back and sides
- 3. Mastered lock, 1000 differs