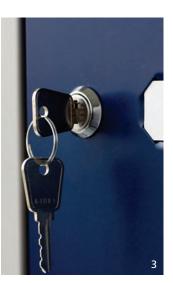

#### **CLK lockers**

Precious items are in safe hands with the Bisley CLK lockers. Bolting together the locker system quickly expands to meet demand. Two depths of locker form this dependable range with a choice of single, two, four and six-door compartments. Additional design features include under-shelf coat hooks and under-shelf coat rails. Security is assured thanks to a mastered lock with 1000 differs, as with MonoBloc™.

- 1. CLK lockers roomset
- 2. Bolt together back and sides
- 3. Mastered lock, 1000 differs