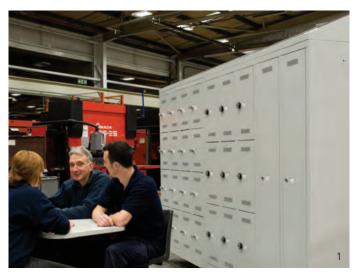

#### **CLK lockers**

Precious items are in safe hands with the Bisley CLK lockers. Bolting together the locker system quickly expands to meet demand. Two depths of locker form this dependable range with a choice of single, two, four and six-door compartments. Additional design features include under-shelf coat hooks and under-shelf coat rails. Security is assured thanks to a mastered lock with 1000 differs, as with MonoBloc™.

- 1. CLK lockers roomset
- 2. Bolt together back and sides
- 3. Mastered lock, 1000 differs