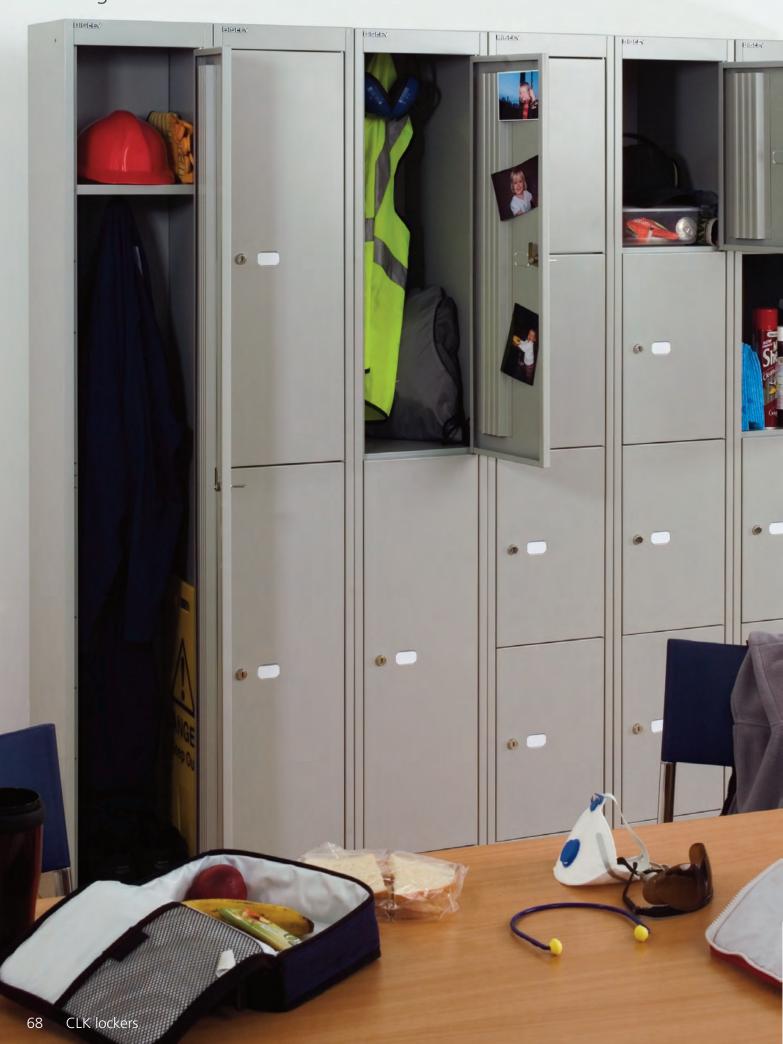

#### **CLK lockers**

Precious items are in safe hands with the Bisley CLK lockers. Bolting together the locker system quickly expands to meet demand. Two depths of locker form this dependable range with a choice of single, two, four and six-door compartments. Additional design features include under-shelf coat hooks and under-shelf coat rails. Security is assured thanks to a mastered lock with 1000 differs, as with MonoBloc™.