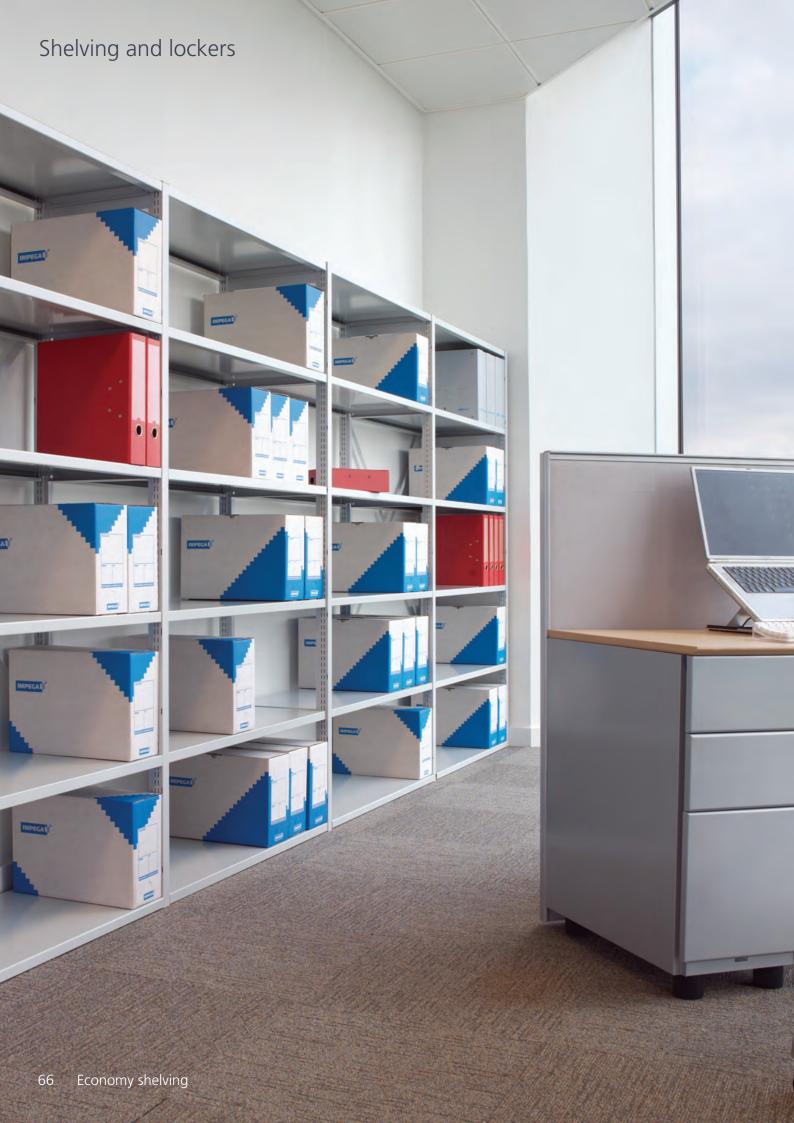

### Economy shelving

Just as versatile as the static system, the economy shelving is available in starter kits with add-on units available to increase storage capacity. It can cope with a load of up to 90kg per shelf, making it a robust and reliable choice suitable for home or work environments. Perfect for open storage of everything from tools through to files.