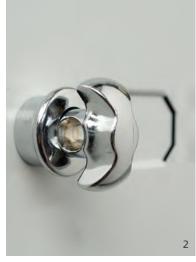

- 1. CLK lockers roomset
- 2. Bolt together back and sides
- 3. Mastered lock, 1000 differs