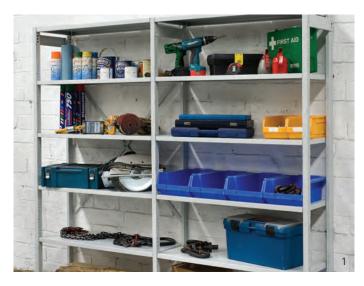

### Economy shelving

Just as versatile as the static system, the economy shelving is available in starter kits with add-on units available to increase storage capacity. It can cope with a load of up to 90kg per shelf, making it a robust and reliable choice suitable for home or work environments. Perfect for open storage of everything from tools through to files.

- 1. Economy shelving with extension kit
- 2. Back braced for stability
- 3. Flexible ladder system for shelf positioning