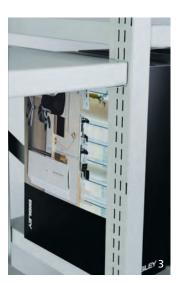

### Static shelving

Cost-effective contemporary shelving available with add-ons that enable the construction of entire storage systems with the opportunity to downsize quickly and easily. Roll-formed edges give a smooth look to the versatile system, with three, four, six and seven shelf units available in two depths.

- 1. Extend laterally and back-to-back
- 2. Move or add extra shelves easily
- 3. Dual-purpose shelf with lateral filing