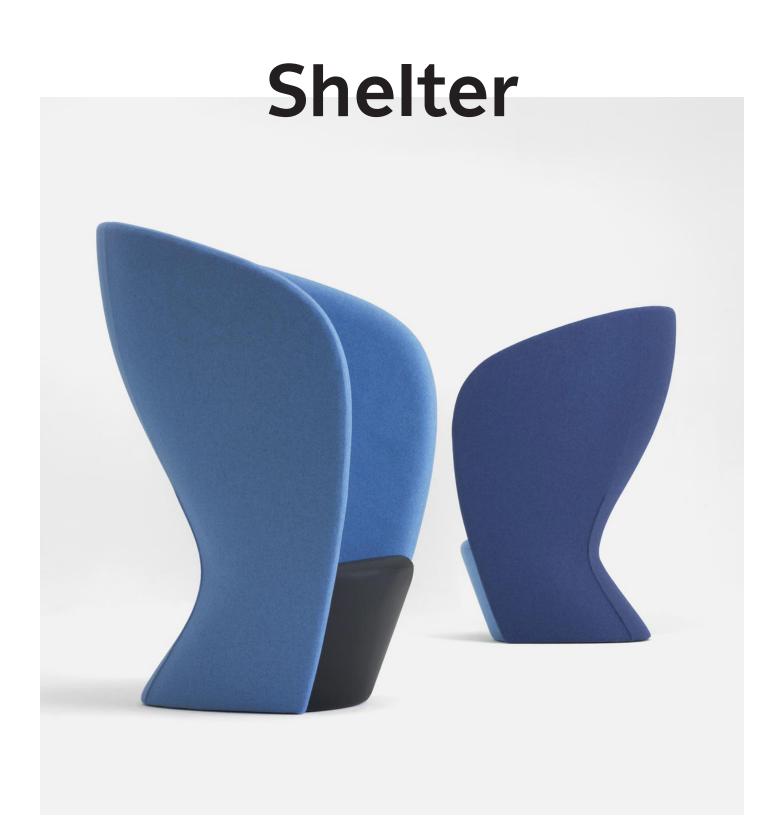

# Shelter

A lounge chair for either contemplation or communication. Shelter is a sculptural piece of furniture. By its quality in shape and design it also offers a high level of comfort. The high back surrounds the user and offers a luxurious isolation from the surroundings. It is perfect for private communication by e-mail, Skype or phone. Shelter creates a small oasis from disturbing surroundings. It is also possible to create a small intimate sphere when more Shelters are put together. The piece is poetic, organic and dynamic and unites the concepts that need unifying to obtain perfection.