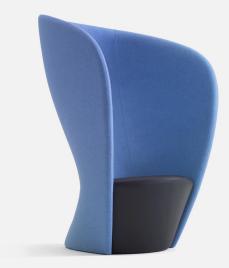

# Shelter

A lounge chair for either contemplation or communication. Shelter is a sculptural piece of furniture. By its quality in shape and design it also offers a high level of comfort. The high back surrounds the user and offers a luxurious isolation from the surroundings. It is perfect for private communication by e-mail, Skype or phone. Shelter creates a small oasis from disturbing surroundings. It is also possible to create a small intimate sphere when more Shelters are put together. The piece is poetic, organic and dynamic and unites the concepts that need unifying to obtain perfection.

+Halle<sup>®</sup>

+Halle<sup>®</sup>

Dimensions defined in centimeters

Design Materials Fabric busk+hertzog High quality moulded foam. Fully upholstered. Optional swivel base Available in a range of various fabrics