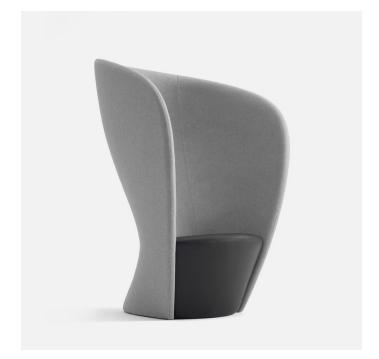

# Shelter

A lounge chair for either contemplation or communication. Shelter is a sculptural piece of furniture. By its quality in shape and design it also offers a high level of comfort. The high back surrounds the user and offers a luxurious isolation from the surroundings. It is perfect for private communication by e-mail, Skype or phone. Shelter creates a small oasis from disturbing surroundings. It is also possible to create a small intimate sphere when more Shelters are put together. The piece is poetic, organic and dynamic and unites the concepts that need unifying to obtain perfection.