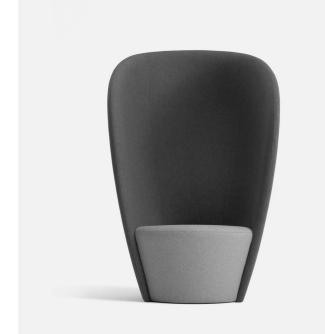

# Shelter

A lounge chair for either contemplation or communication. Shelter is a sculptural piece of furniture. By its quality in shape and design it also offers a high level of comfort. The high back surrounds the user and offers a luxurious isolation from the surroundings. It is perfect for private communication by e-mail, Skype or phone. Shelter creates a small oasis from disturbing surroundings. It is also possible to create a small intimate sphere when more Shelters are put together. The piece is poetic, organic and dynamic and unites the concepts that need unifying to obtain perfection.

+Halle<sup>®</sup>

+Halle<sup>®</sup>

Dimensions defined in centimeters

Design Materials Fabric busk+hertzog High quality moulded foam. Fully upholstered. Optional swivel base Available in a range of various fabrics