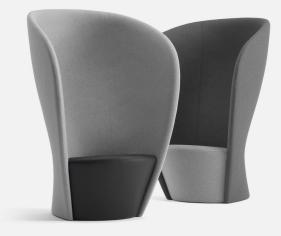

# Shelter

A lounge chair for either contemplation or communication. Shelter is a sculptural piece of furniture. By its quality in shape and design it also offers a high level of comfort. The high back surrounds the user and offers a luxurious isolation from the surroundings. It is perfect for private communication by e-mail, Skype or phone. Shelter creates a small oasis from disturbing surroundings. It is also possible to create a small intimate sphere when more Shelters are put together. The piece is poetic, organic and dynamic and unites the concepts that need unifying to obtain perfection.

+Halle<sup>®</sup>

+Halle<sup>®</sup>

Dimensions defined in centimeters

Design Materials Fabric busk+hertzog High quality moulded foam. Fully upholstered. Optional swivel base Available in a range of various fabrics