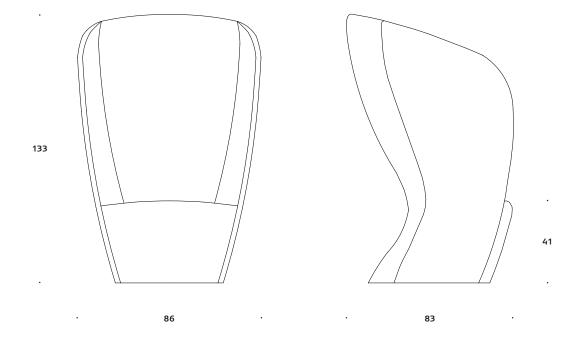

+Halle<sup>®</sup>

+Halle<sup>®</sup>

Dimensions defined in centimeters

Design Materials Fabric busk+hertzog High quality moulded foam. Fully upholstered. Optional swivel base Available in a range of various fabrics