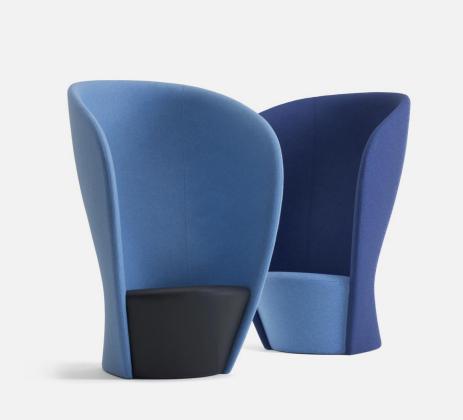

# Shelter

A lounge chair for either contemplation or communication. Shelter is a sculptural piece of furniture. By its quality in shape and design it also offers a high level of comfort. The high back surrounds the user and offers a luxurious isolation from the surroundings. It is perfect for private communication by e-mail, Skype or phone. Shelter creates a small oasis from disturbing surroundings. It is also possible to create a small intimate sphere when more Shelters are put together. The piece is poetic, organic and dynamic and unites the concepts that need unifying to obtain perfection.