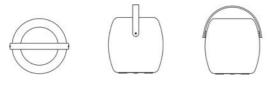

### **TECHNICAL INFORMATION**

Frame in wood with cold foam. Floor plate in lacquered, coloured MDF. Upholstered in fabric or leather. Standard leather Elmo Soft. High compressed handle in white pigmented massive ash, casted fitting in zinc.

DETAIL

CARRY ON

H 450/560, S 455, W 450/490, Ø450

AWARDS