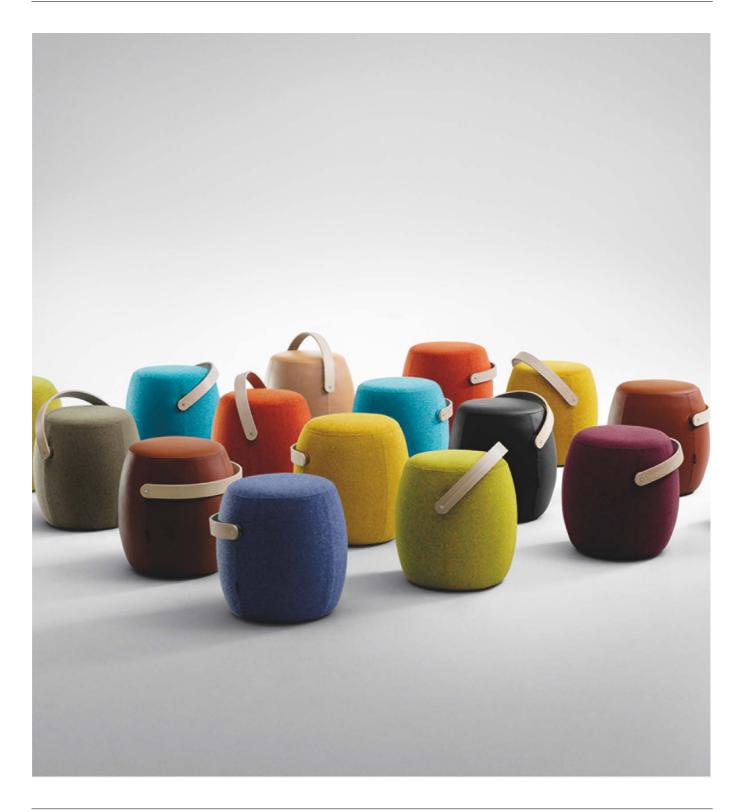

### PRODUCT INFORMATION

Carry On is a portable seating solution that works perfectly by itself but also as a complement to other products. Carry On is designed by Mattias Stenberg who has a strong belief in the need of flexible working places in the public space. Today we work more in projects and need environments that can be easily adapted to different needs. Carry On is not only physically flexible; it also signals to the user how it should be used by the handle on top. Carry On has round but simple forms and combines traditional materials and craftsmanship with contemporary design and functions. It gives a tailored impression with stitching that communicates good craftsmanship. It is easy to stack Carry On, which means that it does not have to be stored elsewhere when not used.