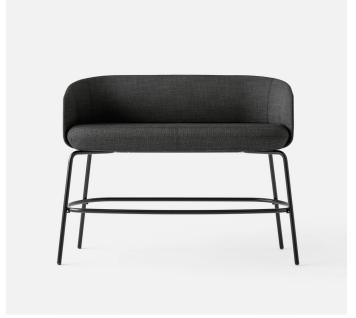

## **High Nest Sofa**

The High Nest Sofa is a soft, inviting and comfortable high sofa that literally takes the traditional lounge area to new heights. The High Nest Sofa boldly challenges the conventions of the bar stool and sofa, melting the two together to create the beautiful, upholstered high seat. The vertical nest is inspired by the way people interact with furniture in public spaces, encouraging a more social atmosphere. The high sofa is specially crafted for just the right amount of steadiness and elegance, balancing the two to create warm, inviting and comfortable seating arrangements. Steel frame available in black or grey. Part of the Nest series that comprises chairs, sofas and tables in two heights. Available in all types of textiles and leather types.

Dimensions defined in centimeters

**Design** Form Us With Love

Materials High quality moulded foam. Legs in black RAL 9005 / light gray RAL 7035 powder coated steel

**Fabric** Available in all textiles and leather types