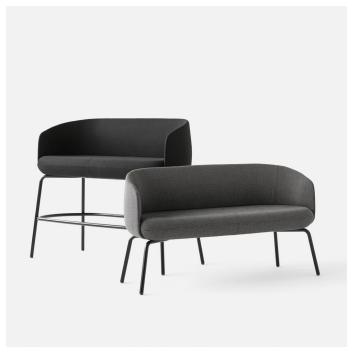

## **High Nest Sofa**

The High Nest Sofa is a soft, inviting and comfortable high sofa that literally takes the traditional lounge area to new heights. The High Nest Sofa boldly challenges the conventions of the bar stool and sofa, melting the two together to create the beautiful, upholstered high seat. The vertical nest is inspired by the way people interact with furniture in public spaces, encouraging a more social atmosphere. The high sofa is specially crafted for just the right amount of steadiness and elegance, balancing the two to create warm, inviting and comfortable seating arrangements. Steel frame available in black or grey. Part of the Nest series that comprises chairs, sofas and tables in two heights. Available in all types of textiles and leather types.