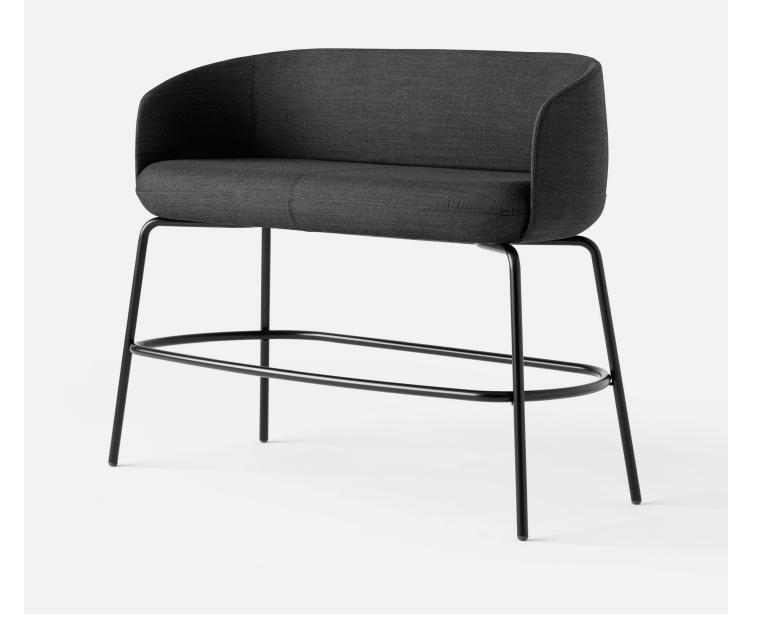

## **High Nest Sofa**

The High Nest Sofa is a soft, inviting and comfortable high sofa that literally takes the traditional lounge area to new heights. The High Nest Sofa boldly challenges the conventions of the bar stool and sofa, melting the two together to create the beautiful, upholstered high seat. The vertical nest is inspired by the way people interact with furniture in public spaces, encouraging a more social atmosphere. The high sofa is specially crafted for just the right amount of steadiness and elegance, balancing the two to create warm, inviting and comfortable seating arrangements. Steel frame available in black or grey. Part of the Nest series that comprises chairs, sofas and tables in two heights. Available in all types of textiles and leather types.