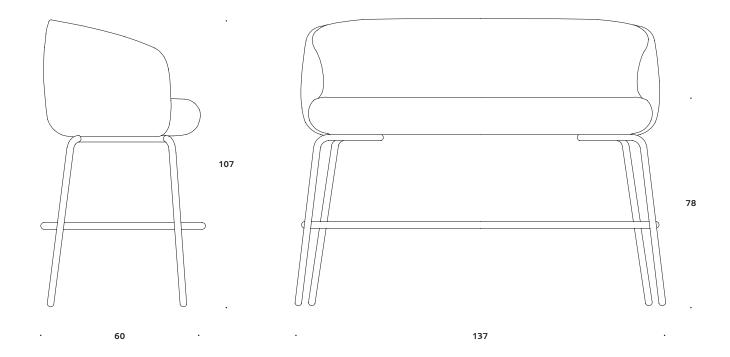

## **High Nest Sofa**

The High Nest Sofa is a soft, inviting and comfortable high sofa that literally takes the traditional lounge area to new heights. The High Nest Sofa boldly challenges the conventions of the bar stool and sofa, melting the two together to create the beautiful, upholstered high seat. The vertical nest is inspired by the way people interact with furniture in public spaces, encouraging a more social atmosphere. The high sofa is specially crafted for just the right amount of steadiness and elegance, balancing the two to create warm, inviting and comfortable seating arrangements. Steel frame available in black or grey. Part of the Nest series that comprises chairs, sofas and tables in two heights. Available in all types of textiles and leather types.

Dimensions defined in centimeters

**Design** Form Us With Love

Materials High quality moulded foam. Legs in black RAL 9005 / light gray RAL 7035 powder coated steel

**Fabric** Available in all textiles and leather types