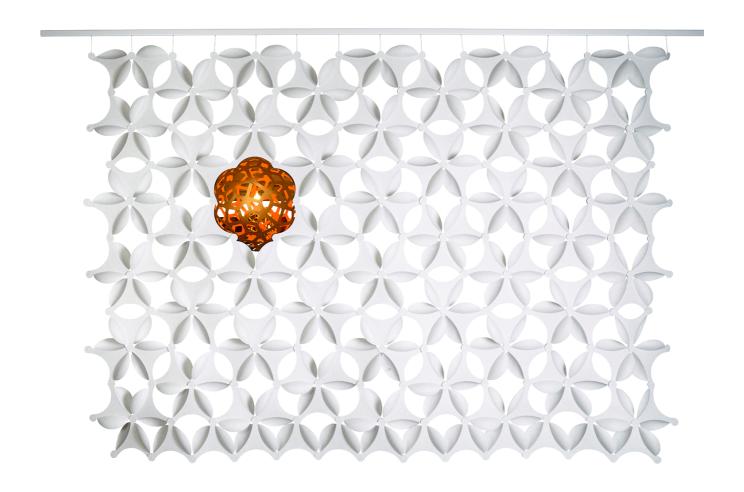

#### PRODUCT INFORMATION

Membrane is a acoustic room divider designed by David Trubridge. The room divider consists of smaller acoustic panels which together creates a modular system with two inspiring finished patterns. Membrane absorbs and diffuses the sound at the same time as it's letting through light and which creates a unique expression.

"This dividing screen, was commissioned exclusively by Offecct for their ambitious acoustic control line. It can be used to semi-divide spaces and can also be placed against a wall in order absorbs and diffuses the sound. Of course in addition to its strong acoustic control function, it also has a decorative element and can be assembled in various shapes and patterns. An interesting architectonic quality is added in that it is easy to light, creating layers of shadows. My inspiration, as usual, is nature, from where I draw most of my patterns. I love to go out on hikes and sleep under a tree for a few days, and it's nice to bring a bit of the forest in to the indoor environment. Membrane is made from polyester fiber produced from recycled water bottles. We conduct a great deal of life circle research of our own and this material is actually environmentally smarter than natural wool, for example, as the sourcing of wool is very polluting." /David Trubridge

### **TECHNICAL INFORMATION**

Available for the United States market.

Acoustic panel of recycled moulded polyester fiber in offwhite. Assembled in ceiling to reduce sound or as a room divider. Membrane absorbs and diffuses the sound and makes the sound in a room more balanced. One kit consists of 24 acoustic pieces incl. white coupling clips. The acoustic room divider can be assembled in two different patterns.