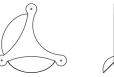

#### PRODUCT INFORMATION

Membrane is a acoustic room divider designed by David Trubridge. The room divider consists of smaller acoustic panels which together creates a modular system with two inspiring finished patterns. Membrane absorbs and diffuses the sound at the same time as it's letting through light and which creates a unique expression.

### **TECHNICAL INFORMATION**

Available for the United States market.

Acoustic panel of recycled moulded polyester fiber in offwhite. Assembled in ceiling to reduce sound or as a room divider. Membrane absorbs and diffuses the sound and makes the sound in a room more balanced. One kit consists of 24 acoustic pieces incl. white coupling clips. The acoustic room divider can be assembled in two different patterns.