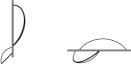

#### PRODUCT INFORMATION

Membrane is a acoustic room divider designed by David Trubridge. The room divider consists of smaller acoustic panels which together creates a modular system with two inspiring finished patterns. Membrane absorbs and diffuses the sound at the same time as it's letting through light and which creates a unique expression.

### **TECHNICAL INFORMATION**

Available for the United States market.

Acoustic panel of recycled moulded polyester fiber in offwhite. Assembled in ceiling to reduce sound or as a room divider. Membrane absorbs and diffuses the sound and makes the sound in a room more balanced. One kit consists of 24 acoustic pieces incl. white coupling clips. The acoustic room divider can be assembled in two different patterns.