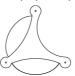

#### PRODUCT INFORMATION

Membrane is a acoustic room divider designed by David Trubridge. The room divider consists of smaller acoustic panels which together creates a modular system with two inspiring finished patterns. Membrane absorbs and diffuses the sound at the same time as it's letting through light and which creates a unique expression.

### **TECHNICAL INFORMATION**

Available for the United States market.

Acoustic panel of recycled moulded polyester fiber in offwhite. Assembled in ceiling to reduce sound or as a room divider. Membrane absorbs and diffuses the sound and makes the sound in a room more balanced. One kit consists of 24 acoustic pieces incl. white coupling clips. The acoustic room divider can be assembled in two different patterns.

## **MEMBRANE**

H 350, W 350, D 110 H 13,78", W 13,78", D 4,33"

This product is available in an eco-labeled performance, certified by the Nordic Ecolabel and/or Möbelfakta. By choosing this product you make a difference towards a better environment.