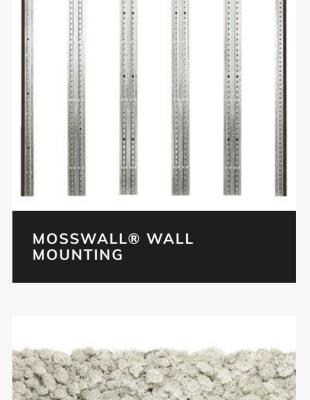

There are two types of standard MOSSwall® panels:

MW01 measuring 600x400 mm, with attachments dedicated to fixing, a weight of 2.4 kg per panel and 3 cm thickness, including stabilised musk;

running along the edge of the MOSSwall® panel houses a mounting insert. Panel weight is always 2.4 kg with 3 cm thickness, including the stabilised moss. The squares have punched holes for easy partitioning.

MW02 measuring 600x400 mm, consisting of 24 squares, each of which measures 100x100 mm. Each square

This panel has two main features, the first being flexibility. Overall, the steel support can be folded up to 30°, thus allowing MOSSwall® applications on curved surfaces. Secondly, being easy to cut, single squares can be used to complete a small space.