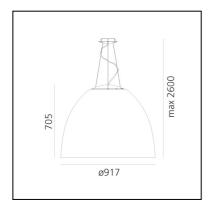

#### **DIMENSIONS**

Height: cm 70.5Diameter: cm 91.7

- Max Height from ceiling: cm 260

- Glow Wire Test: 650°