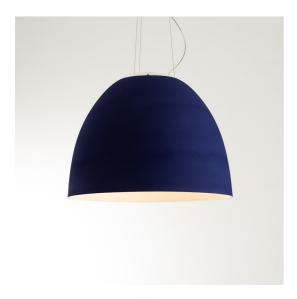

# Nur Acoustic White Integralis - Blue

#### DESCRIPTION

Nur, an iconic product from the Artemide collection, is restyled in a new acoustic version. The bell-shaped body is designed to mark the boundaries through light, as well as with ambient sound control. The special material absorbs sound waves and reduces their reverberation time, the body's geometry enhances the material's properties by trapping and absorbing sound within. The selected colours, matched with a white inner surface, valorize light. Perfect environmental quality is thus obtained.

#### **FEATURES**

- Article Code: A243750INO

- Colour: Blue

- Installation: Suspension

- Material: PET, methacrylate, glass

Series: Design CollectionEnvironment: Indoor

- design by: Ernesto Gismondi