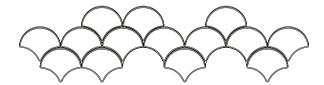

On our website there is a Ginkgo tool that allows you to create your own wall combinations of form and colour. Follow the link to Ginkgo Wall Planner here.

|               | A40          |
|---------------|--------------|
| Overall heigh | nt 42        |
| Overall width |              |
| Overall depth | n 6          |
| Weight, kg    | 0.3          |
| Cbm           | 0.1/1-10 pcs |