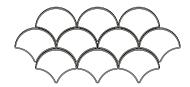

On our website there is a Ginkgo tool that allows you to create your own wall combinations of form and colour. Follow the link to Ginkgo Wall Planner here.

|               | A40          |
|---------------|--------------|
| Overall heigh | nt 42        |
| Overall width |              |
| Overall depth | n 6          |
| Weight, kg    | 0.3          |
| Cbm           | 0.1/1-10 pcs |