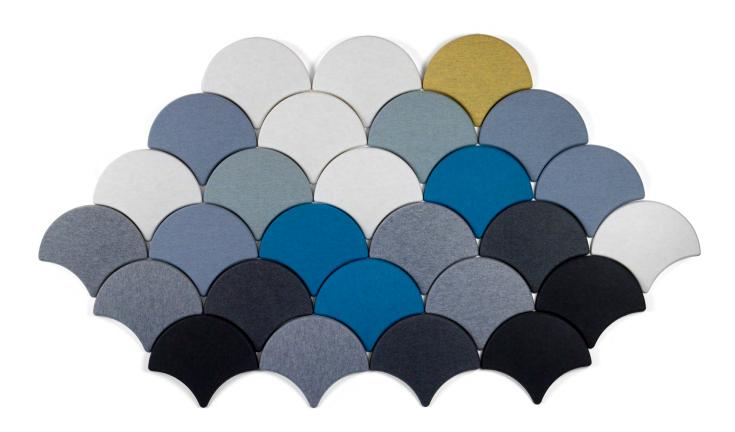

On our website there is a Ginkgo tool that allows you to create your own wall combinations of form and colour. Follow the link to Ginkgo Wall Planner here.

|               | A40          |
|---------------|--------------|
| Overall heigh | nt 42        |
| Overall width |              |
| Overall depth | n 6          |
| Weight, kg    | 0.3          |
| Cbm           | 0.1/1-10 pcs |