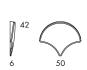

A40 0.3 kg | 0.1 m<sup>3</sup>/1-10 pcs

**SOUND ABSORBENT AND WALL DECORATION**. Hot-moulded polyester form felt in 50% recycled plastic (PET). Alternatively 70% polyester form felt and 30% Hemp fiber. The Product can be covered in a wool fabric. Magnetic attachment. Ginkgo is certified for its acoustic properties according to Acoustic Facts and is tested according to the European standard for fire safety.